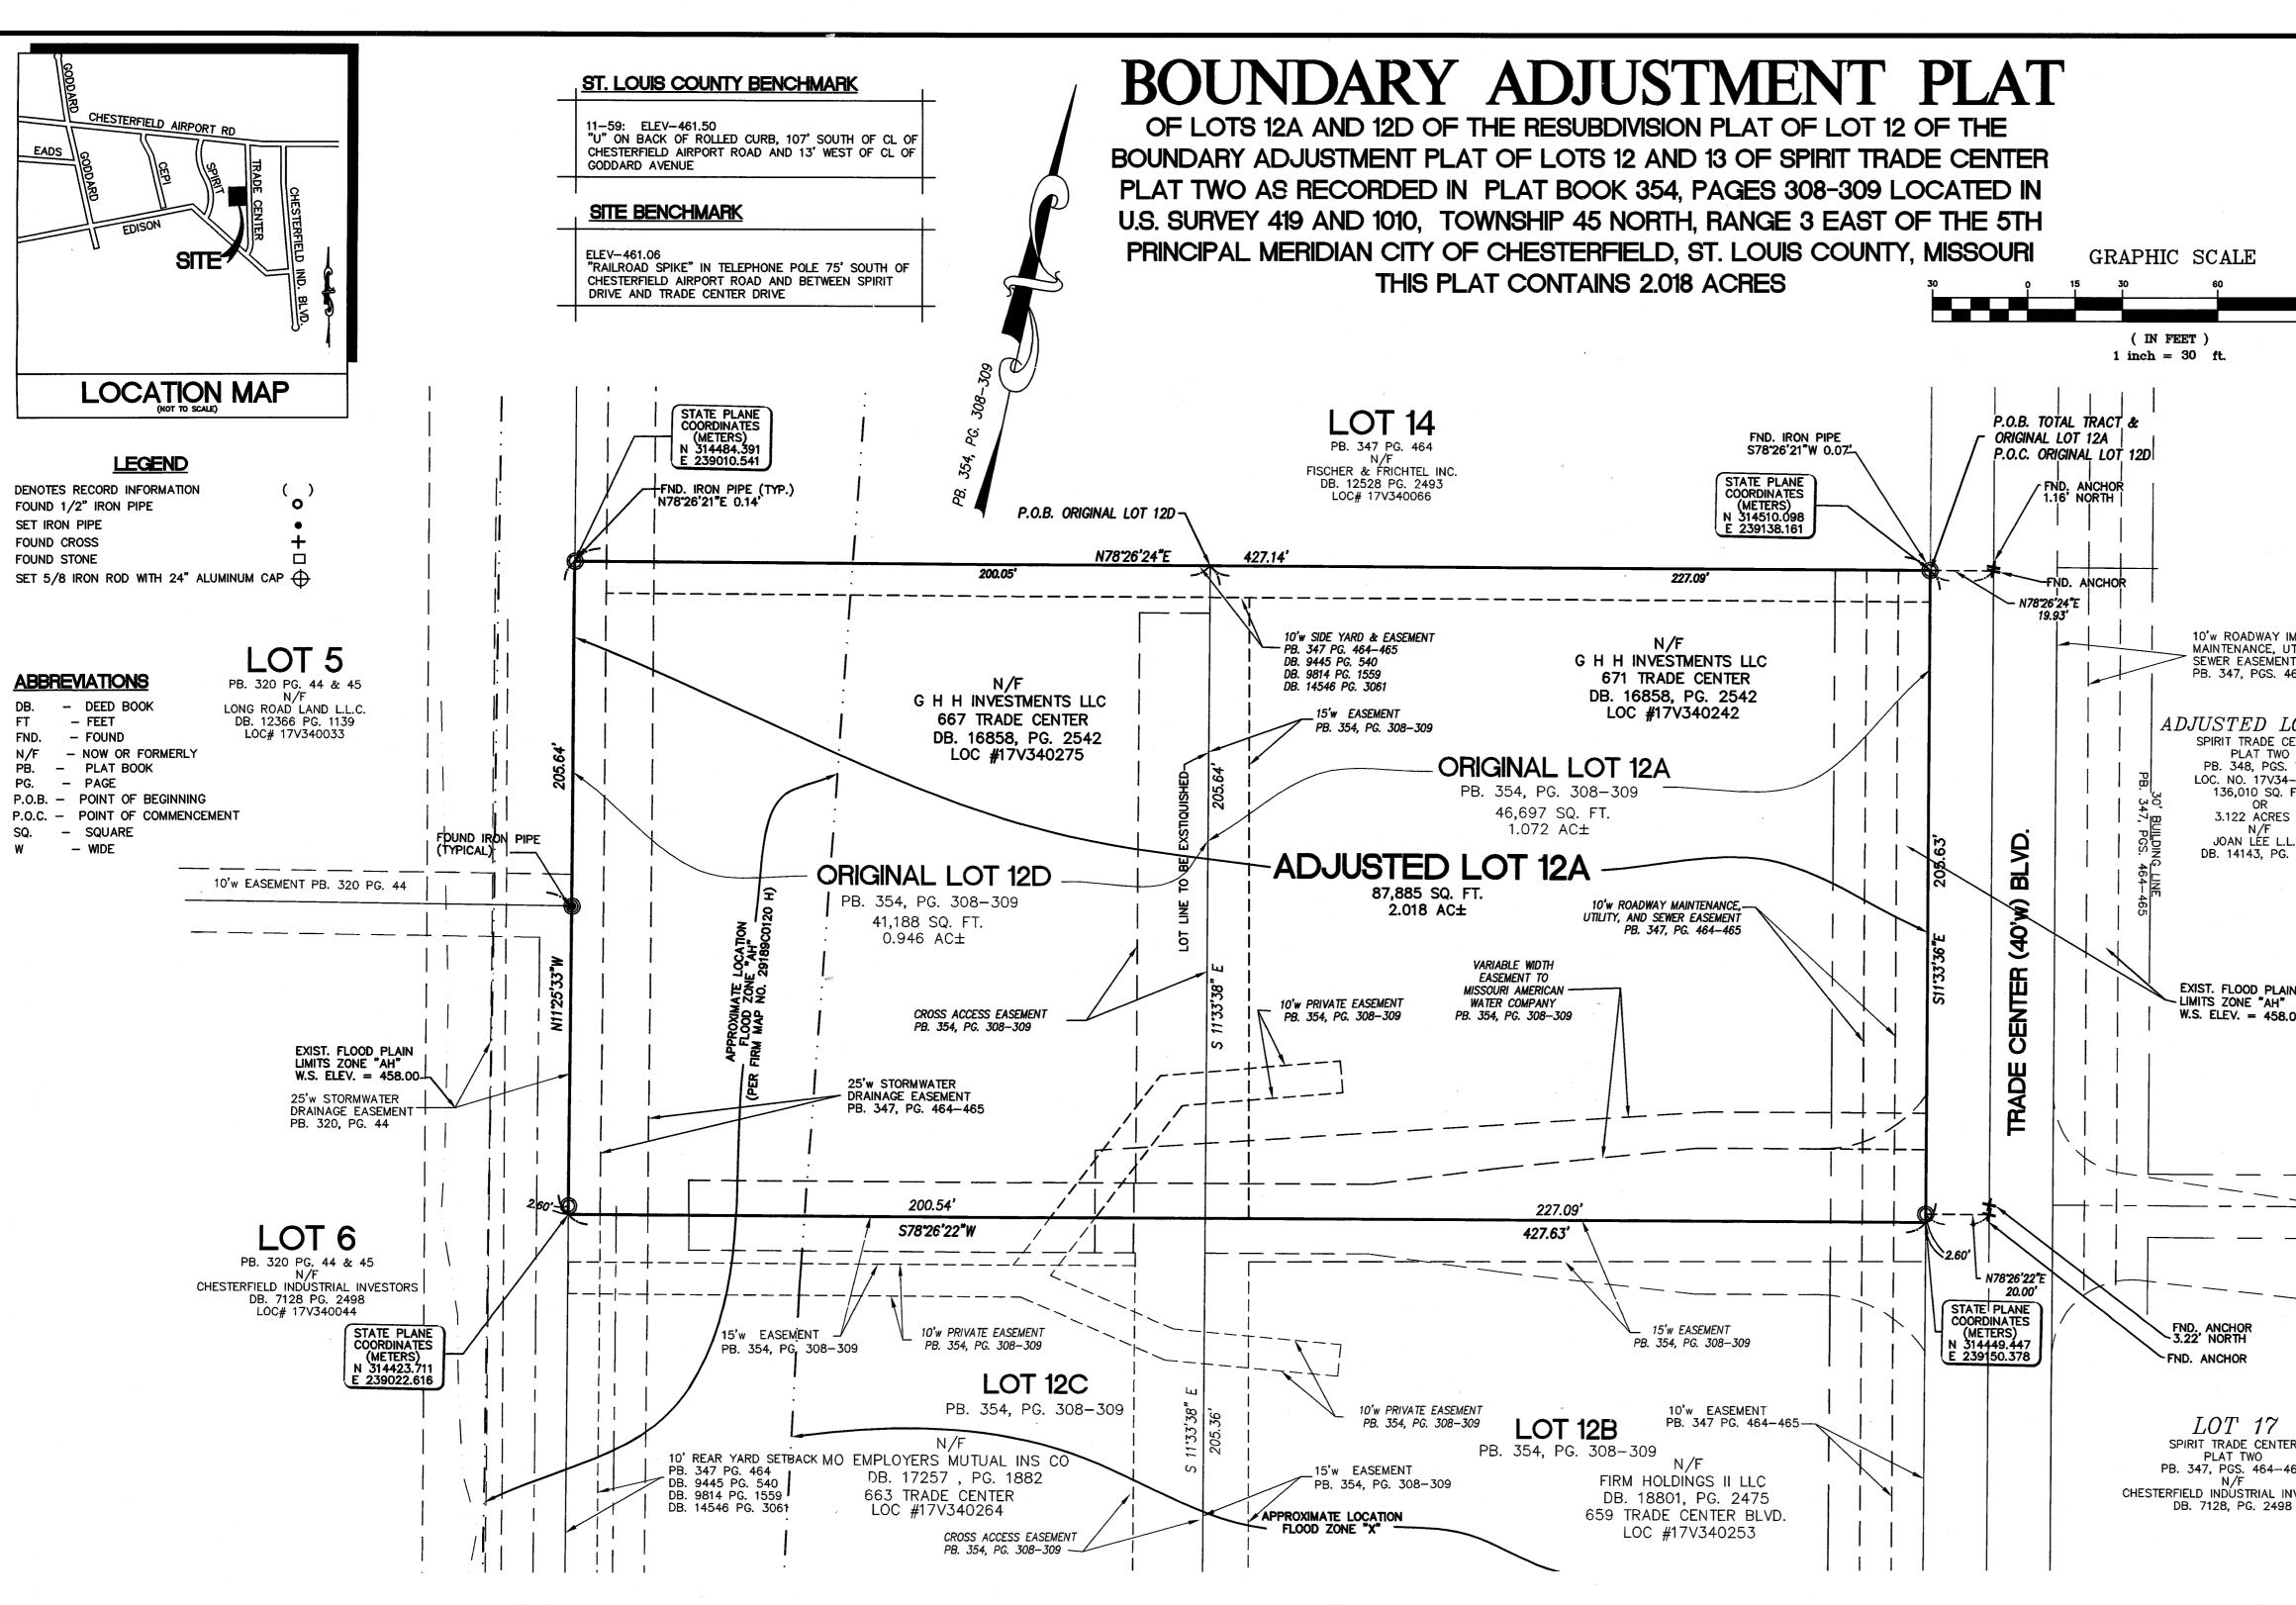

## PREPARED FOR:

PETS & COMPANY, LLC 17701 EDISON AVE, #104, CHESTERFIELD, MISSOURI 63005 PHONE: 636) 530-7387 A tract of land being Lots 12A and 12D of the Resubdivision Plat of Lot 12 of the Boundary Adjustment Plat of Lots 12 and 13 of Spirit Trade Center Plat Two as recorded in Plat Book 354, Pages 308 and 309 located in U.S. Survey 419 and 1010, Township 45 North, Range 3 East of the Fifth Principal Meridian, City of Chesterfield, St. Louis County, Missouri being more particularly described as follows:

Beginning at the intersection of the west line of Trade Center Boulevard, 40' wide with the south line of Lot 14 of Spirit Trade Center Plat Two, a subdivision according to the plat thereof recorded in Plat Book 347, page 464 of above said records, said point also being the northeastern corner of above said Lot 12A, from which a found iron pipe bears, South 78 degrees 26 minutes 21 seconds West 0.07 feet; thence southwardly along said west line, South 11 degrees 33 minutes 36 seconds East, 205.63 feet to the northeastern corner of Lot 12B of above said Resubdivision Plat; thence along the north line of Lots 12B and 12C of said Resubdivision Plat, South 78 degrees 26 minutes 22 seconds West, 427.63 feet to the east line of Lot 6 of Spirit Trade Center Plat One, a subdivision according to the plat thereof recorded in Plat Book 320, Pages 44 and 45 of above said records; thence along the east line of Lots 6 and 5 of said Spirit Trade Center Plat One, North 11 degrees 25 minutes 33 seconds West, 205.64 feet, to the northwestern corner of above said Lot 12D, from which a found iron pipe bears North 78 degrees 26 minutes 21 seconds East 0.14 feet, said point also being located on the south line of the aforementioned Lot 14 of Spirit Trade Center Plat Two of the above said records; thence along said south line North 78 degrees 26 minutes 24 seconds East, 427.14 feet to the Point of Beginning and containing 87,885 square feet or 2.018 acres more or less according to calculations performed by Stock and Associates Consulting Engineers, Inc. on July 27, 2011.

## ORIGINAL LOT 12A

A tract of land being Lot 12A of the Resubdivision Plat of Lot 12 of the Boundary Adjustment Plat of Lots 12 and 13 of 3 Center Plat Two as recorded in Plat Book 354, Pages 308 and 309 located in U.S. Survey 419 and 1010, Township 45 North, Ra of the 5th Principal Meridian, City of Chesterfield, St. Louis County, Missouri being more particularly described as follows:

Beginning at the intersection of the west line of Trade Center Boulevard, 40' wide with the south line of Lot 14 of Spirit T Center Plat Two, a subdivision according to the plat thereof recorded in Plat Book 347, page 464 of above said records, said poin being the northeastern corner of above said Lot 12A, from which a found iron pipe bears, South 78 degrees 26 minutes 21 second 0.07 feet; thence southwardly along said west line, South 11 degrees 33 minutes 36 seconds East, 205.63 feet to the northeaster Lot 12B of above said Resubdivision Plat; thence along the north line of said Lot 12B, South 78 degrees 26 minutes 22 seconds V 227.09 feet to the northwestern corner of said Lot 12B; thence along the common line of Lots 12A and 12D; North 11 degrees 33 seconds West, 205.64 feet to the northwestern corner of above said Lot 12A, said point also being located on the south line of the aforementioned Lot 14 of Spirit Trade Center Plat Two of the above said records; thence along said south line North 78 degrees 2 4 seconds East, 227.09 feet to the Point of Beginning and containing 46,697 square feet or 1.072 acres more or less according calculations performed by Stock and Associates Consulting Engineers, Inc. on August 3, 2011.

#### ORIGINAL LOT 12D

A tract of land being Lot 12D of the Resubdivision Plat of Lot 12 of the Boundary Adjustment Plat of Lots 12 and 13 of Trade Center Plat Two as recorded in Plat Book 354, Pages 308 and 309 located in U.S. Survey 419 and 1010, Township 45 No 3 East of the 5th Principal Meridian, City of Chesterfield, St. Louis County, Missouri being more particularly described as follows:

Commencing at the intersection of the west line of Trade Center Boulevard, 40' wide with the south line of Lot 14 of Sp. Center Plat Two, a subdivision according to the plat thereof recorded in Plat Book 347, page 464 of above said records, said point being the northeastern corner of above said Lot 12A, from which a found iron pipe bears, South 78 degrees 26 minutes 21 second 0.07 feet; thence along said south line South 78 degrees 26 minutes 24 seconds West, 227.09 feet to the northeastern corner of Lot 12D, said point also being the POINT OF BEGINNING of the herein described tract; thence along the common line of Lots 12 South 11 degrees 33 minutes 38 seconds East, 205.64 feet to the northeastern corner of Lot 12C of above said Resubdivision Pl along the north line of said Lot 12C, South 78 degrees 26 minutes 22 seconds West, 200.54 feet to the east line of Lot 6 of Spirit Center Plat One, a subdivision according to the plat thereof recorded in Plat Book 320, Pages 44 and 45 of above said records; the along the east line of Lots 6 and 5 of said Spirit Trade Center Plat One, North 11 degrees 25 minutes 33 seconds West, 205.64 feet northwestern corner of above said Lot 12D, from which a found iron pipe bears North 78 degrees 26 minutes 21 seconds West, 205.64 feet northwestern corner of above said Lot 12D, from which a found iron pipe bears North 78 degrees 26 minutes 33 seconds West, 205.64 feet northwestern corner of above said Lot 12D, from which a found iron pipe bears North 78 degrees 26 minutes 21 seconds East 0. said point also being located on the south line of the aforementioned Lot 14 of Spirit Trade Center Plat Two; thence along said so North 78 degrees 26 minutes 24 seconds East, 200.05 feet to the Point of Beginning and containing 41,188 square feet or 0.946 or less according to calculations performed by Stock and Associates Consulting Engineers, Inc. on August 3, 2011.