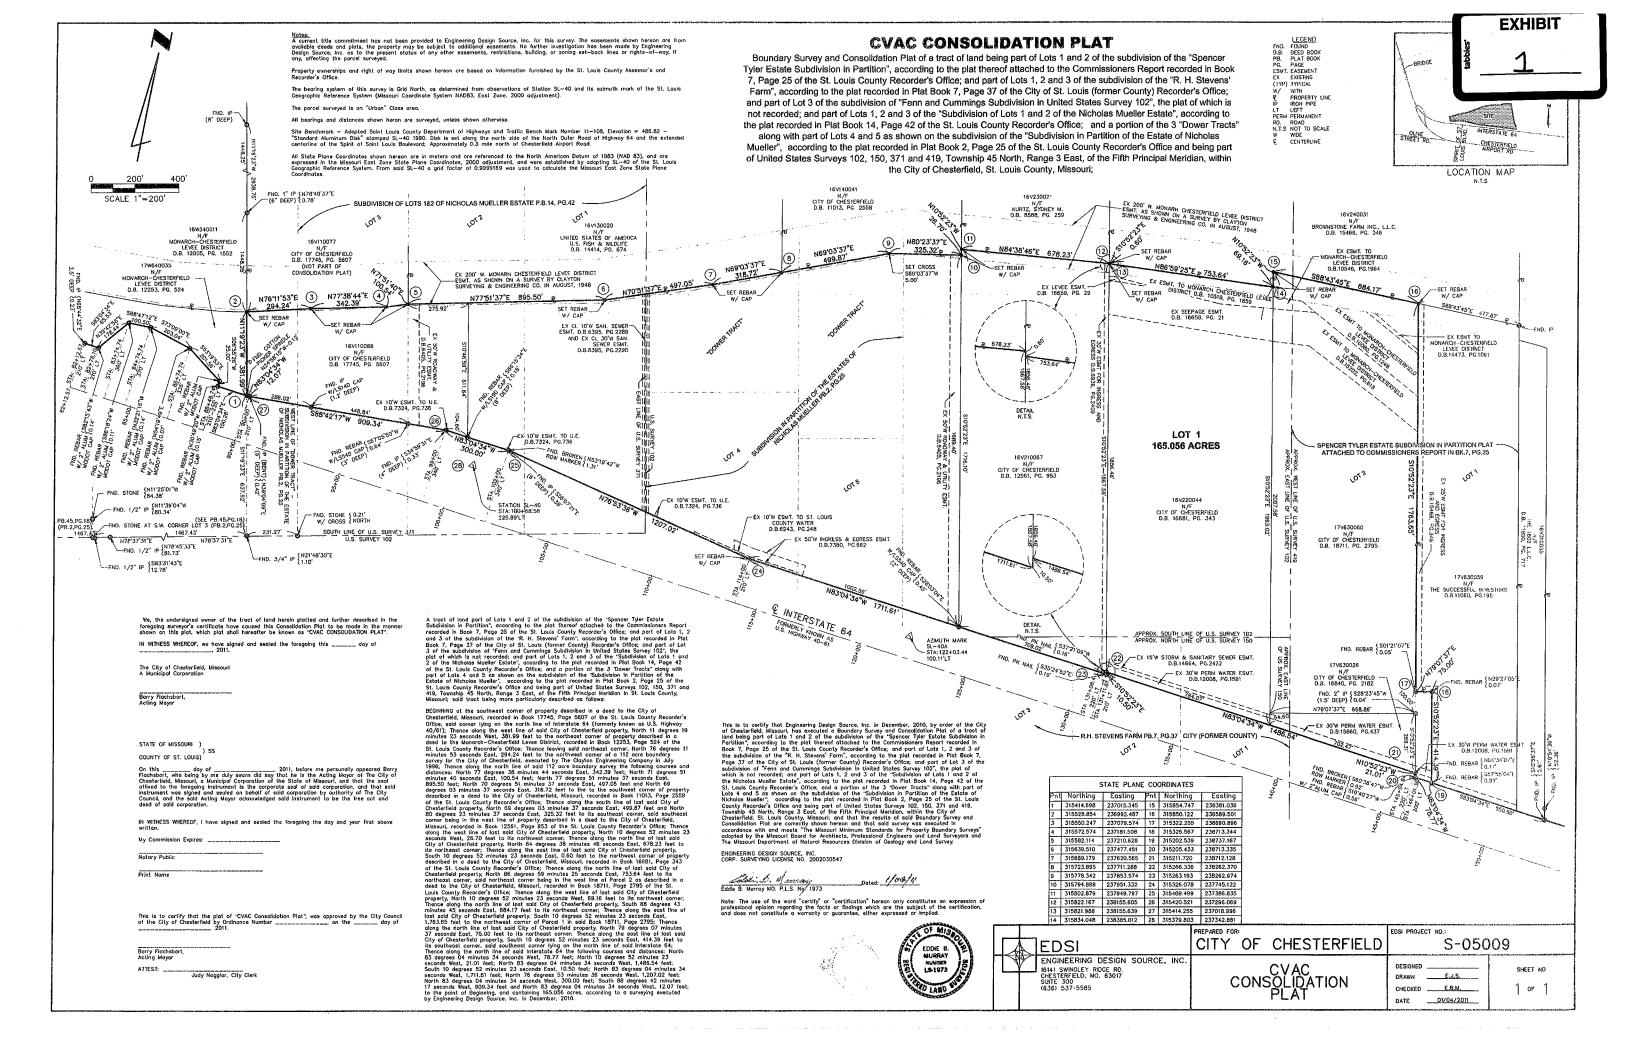

| BILL NO. 2828 | BILL NO. | 2828 |  |
|---------------|----------|------|--|
|---------------|----------|------|--|

| ORDINANCE NO. |  |
|---------------|--|
|---------------|--|

AN ORDINANCE PROVIDING FOR THE APPROVAL OF A BOUNDARY ADJUSTMENT PLAT FOR CHESTERFIELD VALLEY ATHLETIC COMPLEX DEVELOPMENT FOR A 165.056 ACRE TRACT OF LAND ZONED "PS" PARK AND SCENIC DISTRICT, "PI" PLANNED INDUSTRIAL DISTRICT, "C8" PLANNED COMMERCIAL DISTRICT, AND "M3" PLANNED INDUSTRIAL DISTRICT LOCATED AT 17927 NORTH OUTER 40 ROAD, 17925 NORTH OUTER 40 ROAD, 17891 NORTH OUTER 40 ROAD, 17867 NORTH OUTER 40 ROAD, AND 17851 NORTH OUTER 40 ROAD (16V110088, 16V210067, 16V220044, 17V630060 & 17V630026).

WHEREAS, the Department of Planning, Public Works and Parks has submitted for review and approval the Boundary Adjustment Plat for a 165.056 acre tract of land zoned "PS" Park and Scenic District, "PI" Planned Industrial District, "C8" Planned Commercial District, and "M3" Planned Industrial District located at 17927 North Outer 40 Road, 17925 North Outer 40 Road, 17891 North Outer 40 Road, 17867 North Outer 40 Road, and 17851 North Outer 40 Road; and,

WHEREAS, the purpose of said Boundary Adjustment Plat is to remove lot lines to consolidate the property into one parcel; and,

WHEREAS, the Department of Planning, Public Works and Parks has reviewed the Boundary Adjustment Plat in accordance with the Subdivision Ordinance of the City of Chesterfield and has found it to be in compliance with all applicable ordinances and has forwarded said Boundary Adjustment Plat to the City Council.

## NOW THEREFORE BE IT ORDAINED BY THE CITY COUNCIL OF THE CITY OF CHESTERFIED, ST. LOUIS COUNTY, MISSOURI, AS FOLLOWS:

**Section 1.** The Boundary Adjustment Plat for Chesterfield Valley Athletic Complex, which is made part hereof and attached hereto as Exhibit 1, is hereby approved; the owner is directed to record the plat with the St. Louis County Recorder of Deeds Office.