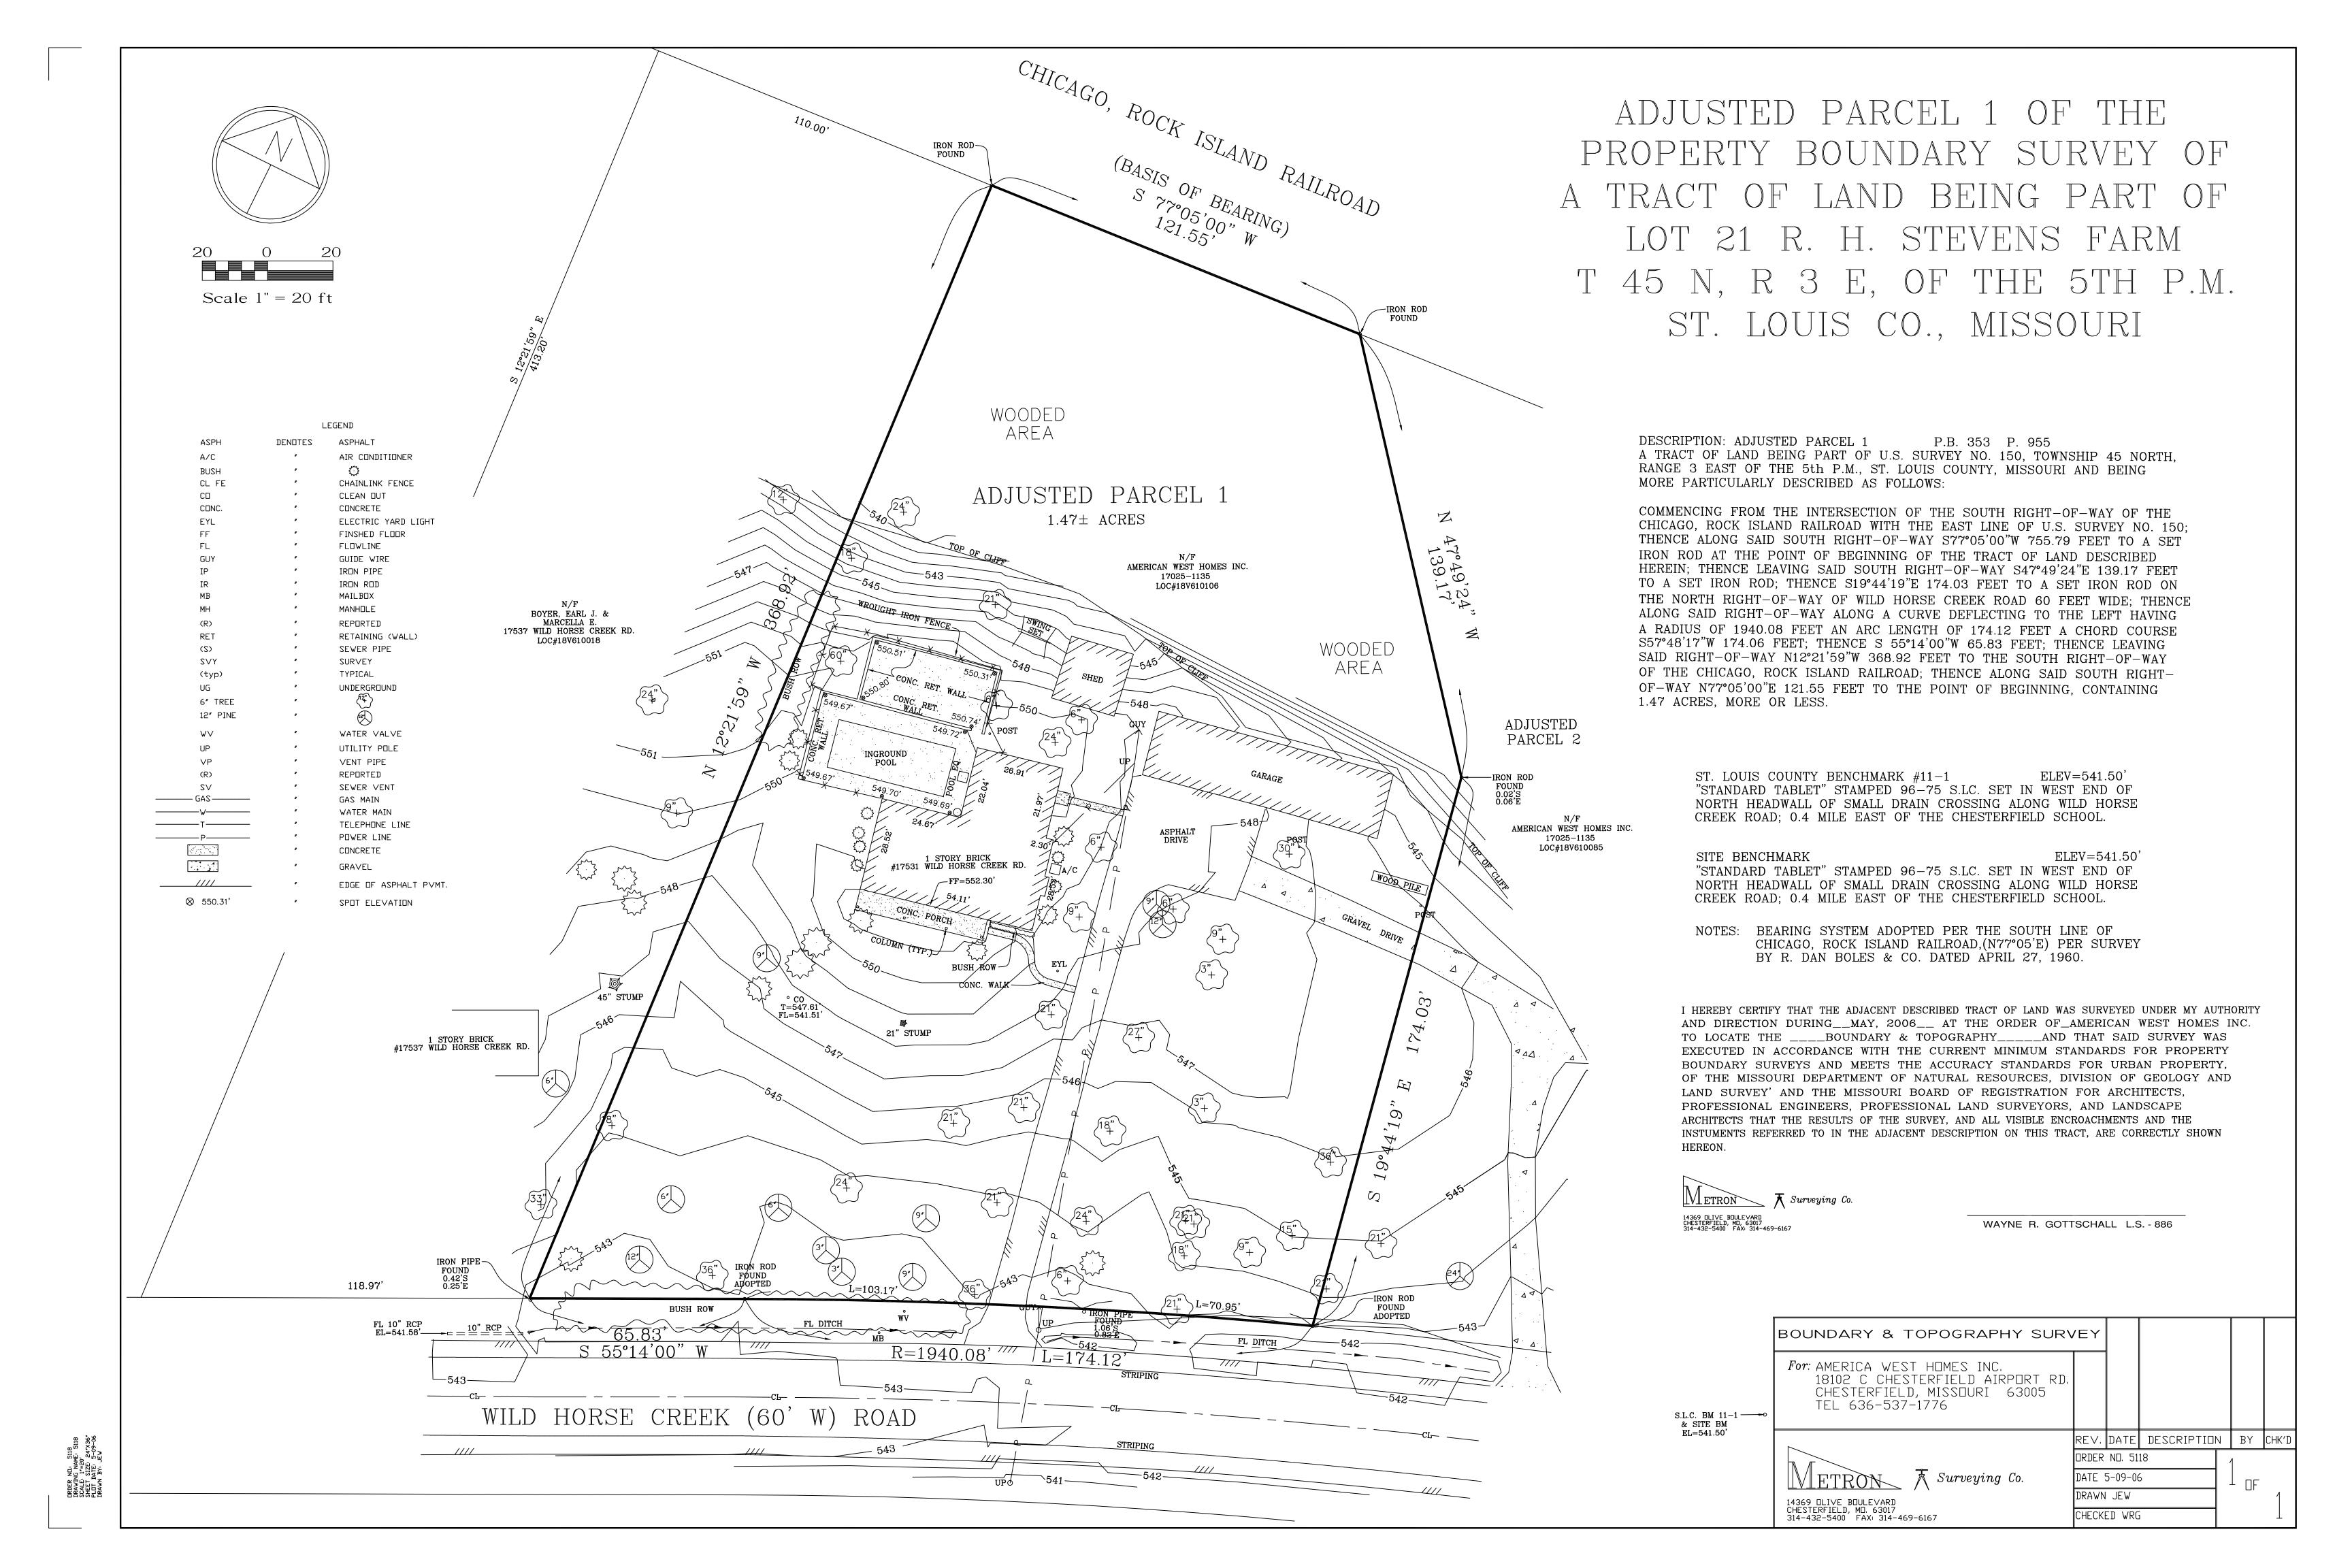

Adjusted Parcel 1 P.B. 353 P. 955 A tract of land being part of U.S. Survey No. 150, Township 45 North, Range 3 East of the 5th P.M., St. Louis County, Missouri and being more particularly described as follows:

Commencing from the intersection of the South right-of-way of the Chicago, Rock Island Railroad with the East Line of U.S. Survey No. 150; thence along said South right-of-way S 77 05'00" W 755.79 feet to a set iron rod at the point of beginning of the tract of land described herein; thence leaving said South right-of-way S 47 49'24" E 139.17 feet to a set iron rod: thence S 19 44' 19" E 174.03 feet to a set iron rod on the North right-of-way line of Wild Horse Creek Road, 60 feet wide; thence along said right-of-way along a curve deflecting to the left having a radius of 1940.08 feet an arc length of 174.12 feet a chord course S 57 48' 17' W 174.06 feet;

thence S 55 14' 00" W 65.83 feet; thence leaving said right-of-way N 12 21' 59" W 368.92 feet to the south right-of-way of the Chicago, Rock Island Railroad; thence along said South right-of-way N 77 05' 00" E 121.55 feet to the point of beginning, containing 1.47 acres, more or less.