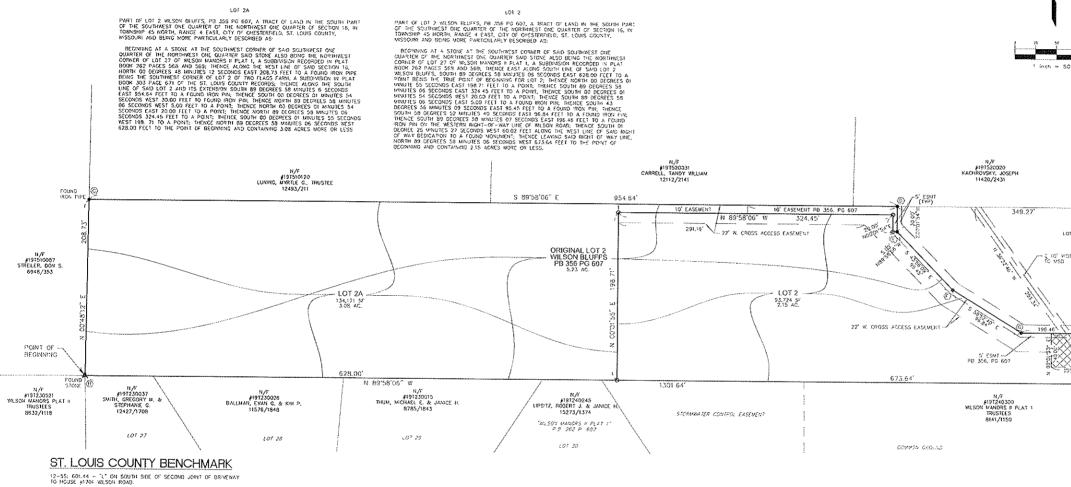

# SUBDIVSION OF LOT 2 OF WILSON BLUFFS

# LOT 2 OF WILSON BLUFFS, PB 356 PG 607, A TRACT OF LAND LOCATED IN THE SOUTH PART OF THE SOUTHWEST 1/4 OF THE NORTHWEST 1/4 OF SECTION 16. TOWNSHIP 45 NORTH, RANGE 4 EAST ST. LOUIS COUNTY, CITY OF CHESTERFIELD, MO

SUBDIVISION DESCRIPTION - LOT 2 WILSON BLUFFS A TRACT OF UND IN THE SOUTH ART OF THE SOUTHART OF THE OF THE AUTHAUTION OF THE AUTH

CHESTERFELD, ST. LOUIS COMPTY, MISSONE AND BEING MORE PARTICULARY DISCRIPTION AS DECEMBER, ST. LOUIS COMPTY, MISSONE AND BEING MORE PARTICULARY DISCRIPTION AS DECEMBER 2011, CONTRACT, A SUBDIVISION RECORDER OF SAO SOUTHWEST CHE QUARTER OF MISSON MARCES & PLAT 1, A SUBDIVISION RECORDED IN PLAT BOCK 282 PAGES 568 MIS SECURIS LEALOND THE WASTURE OF SAOD SOUTHWEST CHERER OF AN INTENT SECURIS LALOND THE WASTURE OF SAOD SOUTHWEST CHERER OF AND THE STRUCTURE SECURIS LEALOND THE WASTURE OF SAOD SOUTHWEST CHERER OF AND THE STRUCTURE OF TWO FLAGS FAMA, A SUBDIVISION BICPLAT BOCK 201 PAGE OF UP THE STRUCTURE OF TWO FLAGS FAMA, A SUBDIVISION BICPLAT BOCK 201 PAGE OF UP THE STRUCTURE OF TWO FLAGS FAMA, A SUBDIVISION BICPLAT BOCK 201 PAGE OF UP THE STRUCTURE OF TWO FLAGS FAMA, A SUBDIVISION BICPLAT BOCK 201 PAGE OF UP THE STRUCTURE DECRETES IN MAILES & SECONDS EAST 95.64 FEET TO A SET IRON PIN: THENCE SOUTH 69 DECRETES IN MAILES & SECONDS SAST 94.64 FEET TO A SET IRON PIN: THENCE SOUTH 43 DECRETES IN SUNTES AS SECONDS SAST 94.64 FEET TO A SET IRON PIN: THENCE SOUTH 43 DECRETES IN SUNTES & SECONDS SAST 94.64 FEET TO A SET IRON PIN: THENCE SOUTH 43 DECRETES IN MAILES & SECONDS SAST 94.64 FEET TO A SET IRON PIN: THENCE SOUTH 43 DECRETES IN MAILES & SECONDS SAST 94.64 FEET TO A SET IRON PIN: THENCE SOUTH 43 DECRETES IN MAILES & SECONDS SAST 94.64 FEET TO A SET IRON PIN: THENCE SOUTH 43 DECRETES IN MAILES & SECONDS SAST 94.64 FEET TO A SET IRON PIN: THENCE SOUTH 43 DECRETES IN MAILES A SECONDS SAST 94.64 FEET TO A SET IRON PIN: THENCE SOUTH 43 DECRETES 15.60 MILLES OF SOUTH 54.64 FEET TO A SET IRON PIN: THENCE SOUTH 43 DECRETES 15.75 MILLES 95.55 MILLES 05.64 FEET TO A SET IRON PIN: THENCE SOUTH 43 DECRETES 15.75 MILLES 15.75 MILLES 05.75 MILLES 05.

BHE 22' WEE CHOSS ACCESS EASEMENT SHOWN ON HOS PLAT IS FOR THE USE AND BENEFIT OF LOTS 2 AND 2A. WITH MARTENANCE EXPENSES TO BE SHARED AND PRORATED BASED ON THE EINDID OF DARKAVE USE THE EACH RESPECTIVE LOT.

THE 40' WOE PRIVATE ROADWAY/ACCESS EASEMENT SHOWN ON THIS FLAT AND CROSS HATCHED FOR BETTER IDENTIFICATION IS FOR THE USE OF LOTS 1 AND 2 AND 2A. BUILDING LINES AS SHOWN ON THIS PLAT WERE ESTABLISHED BY CITY OF CHESTERFIELD, ORDINANCE NO. 1993. APPROVED DECEMBER 1, 2003