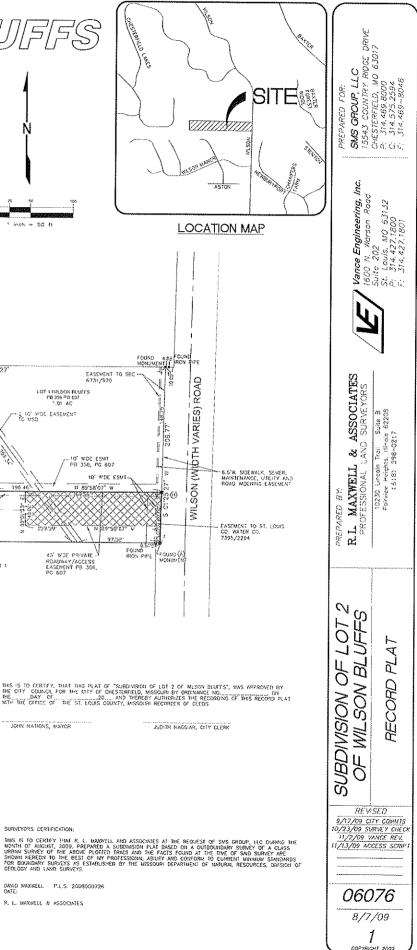

# SUBDIVSION OF LOT 2 OF WILSON BLUFFS

# LOT 2 OF WILSON BLUFFS, PB 356 PG 607, A TRACT OF LAND LOCATED IN THE SOUTH PART OF THE SOUTHWEST 1/4 OF THE NORTHWEST 1/4 OF SECTION 16. TOWNSHIP 45 NORTH, RANGE 4 EAST ST. LOUIS COUNTY, CITY OF CHESTERFIELD, MO

MUSCUUM CURVEWARLE STRIKE 190. SOM-PERUANENT MONUMENTATION A SET 1/2" RECH PIPE WITH CAP 18" LONG, SHOWN AS O AND PERUANENT MONUMENTATION A SET 5/8" REBAR WITH ALUMANUM CAP 24" LONG, AND PERUANENT MONUMENTATION A SET 5/8" REBAR WITH ALUMANUM CAP 24" LONG, SHOWN AS O SHALL BE SET UPON COMPLETENCE OF CONSTRUCTION OR WITHIN COLLEGEN HIL RECORDING OF THIS PLAT AS ROBORDED FOR AND IN ALCORDANCE WITH THE CURRENT MISSOURI WINNUM STANDARDS FOR PROPERTY BOUNDARY SURVEYS", AS AFOREMENTIONED.

THE UNDERSIGNED OWERS OF THE HAACT OF LAND HEREIN PLATED AND FURTHER DESCRIPTION THE FORECOME SUFFICIENTS CERTIFICATE HAVE CAUSED THE SAME TO BE SUFFICIED AND SUBDIVISED TO THE MANARE REVIEW AND SUBDIVISED OF COT 2 OF WESCY BUEFS."