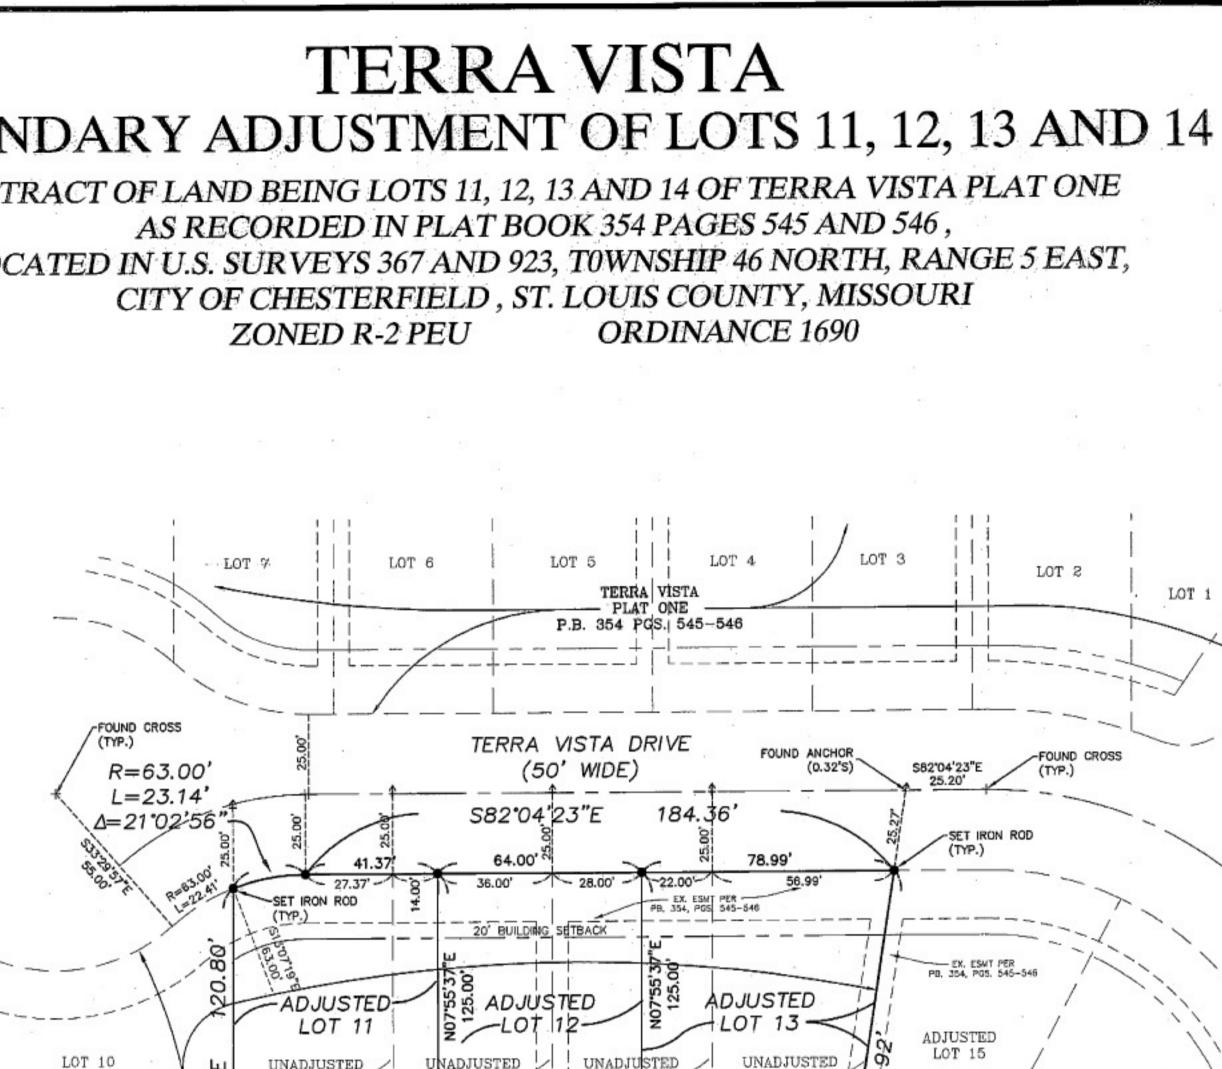

#### AN ORDINANCE APPROVING A BOUNDARY ADJUSTMENT PLAT FOR LOTS 11-14 OF TERRA VISTA PLAT ONE IN U.S. SURVEYS 367 AND 923, TOWNSHIP 46 NORTH, RANGE 5 EAST, CITY OF CHESTERFIELD, ST. LOUIS COUNTY, MISSOURI.

**WHEREAS,** The Sterling Company, on behalf of RBRE Corporation and Manlin Homes has proposed a Boundary Adjustment Plat for Terra Vista and proposes to adjust the boundary lines for lots 11-14; and,

**WHEREAS**, the purpose of said boundary adjustments are to provide for larger lot sizes and the construction of single family detached homes; and,

**WHEREAS,** the Department of Planning and Public Works has reviewed the Boundary Adjustment Plat in accordance with the Boundary Adjustment regulations of the City of Chesterfield and found it to be in compliance with all applicable ordinances and forwarded said Boundary Adjustment Plat to the City Council.

## NOW THEREFORE BE IT ORDAINED BY THE CITY COUNCIL OF THE CITY OF CHESTERFIELD, ST. LOUIS COUNTY, MISSOURI, AS FOLLOWS:

**Section 1.** The Boundary Adjustment Plat which is attached hereto as Exhibit "A" and made part hereof as if fully set out herein is hereby approved; the owner is directed to record the plat with the St. Louis County Recorder of Deeds Office.