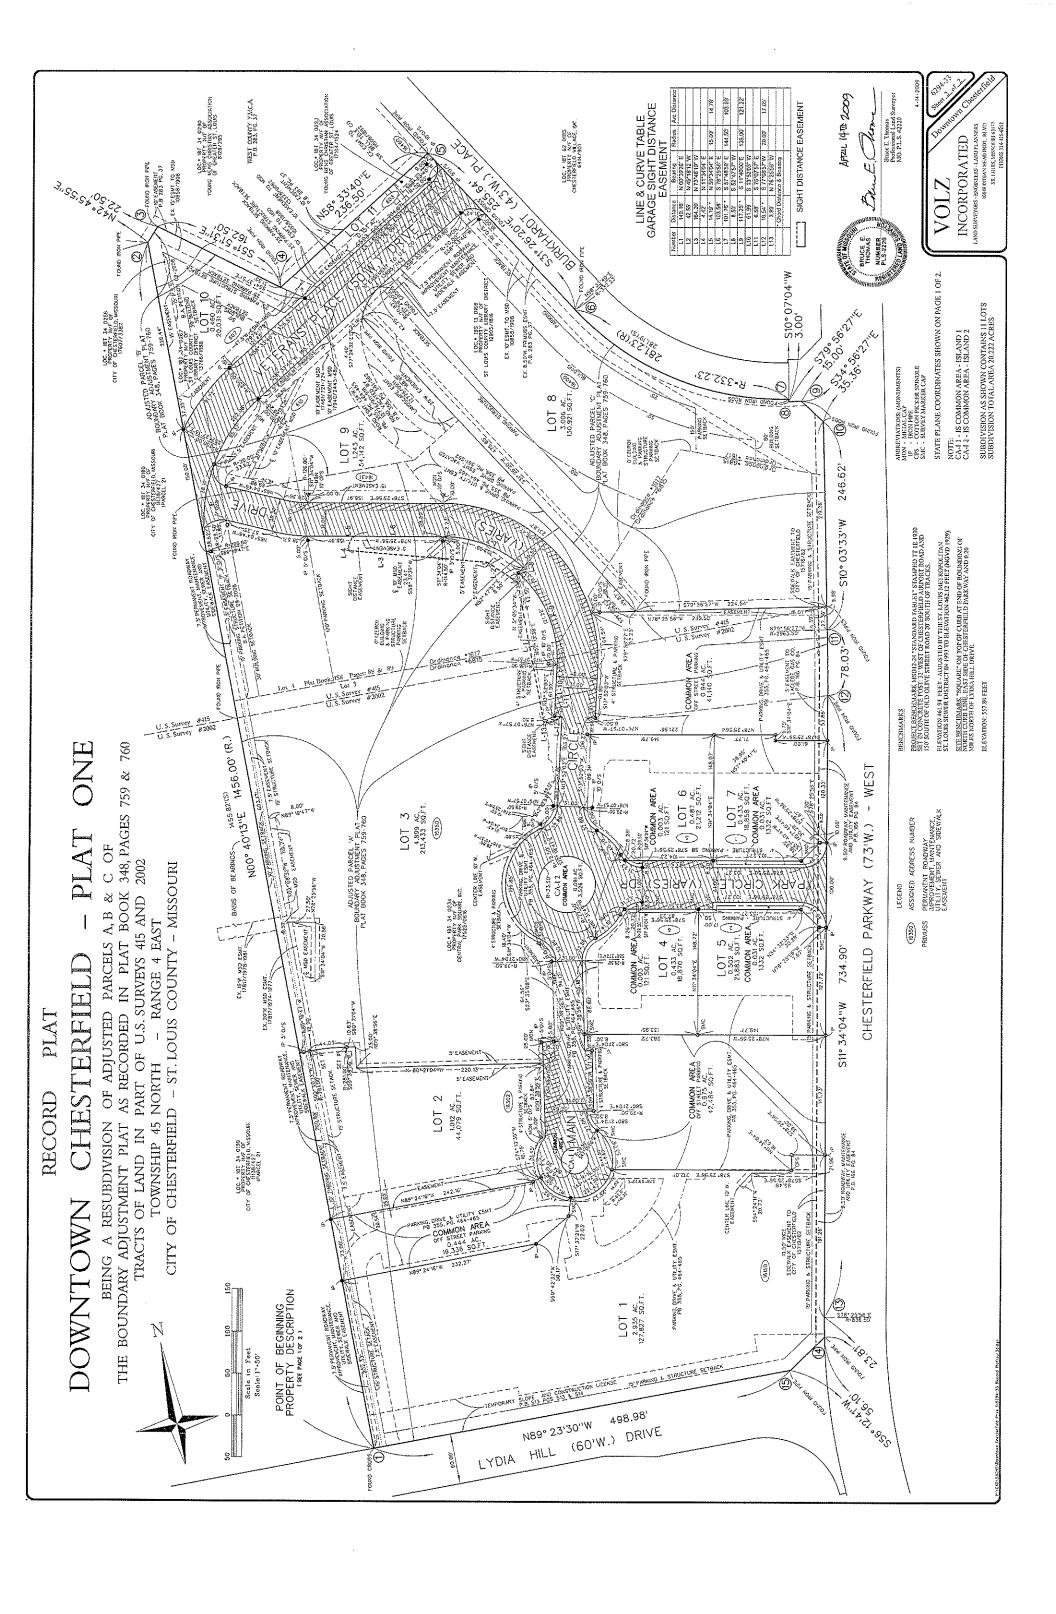

**WHEREAS**, the purpose of said Record Plat is to subdivide a 15.96 acre tract of land into eleven (11) lots to be known as Downtown Chesterfield, Plat One; and,

**WHEREAS,** the Planning Commission having reviewed the same and has recommended approval there of.

### PLAT RECORD

# CHESTERFIE DOMNIOMN

BEING A RESUBDIVISION OF ADJUSTED PARCELS A, B & C OF THE BOUNDARY ADJUSTMENT PLAT AS RECORDED IN PLAT BOOK 348, PAGES 759 & 760 TRACTS OF LAND IN PART OF U.S. SURVEYS 415 AND 2002