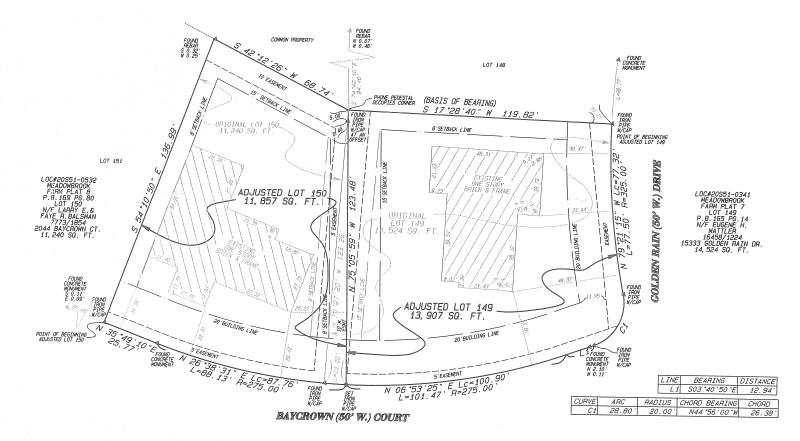

## MEADOWBROOK FARM PLAT 7 AND PLAT 8 BOUNDARY ADJUSTMENT

A BOUNDARY ADJUSTMENT OF LOT 150 OF MEADOWBROOK FARM PLAT 8, P.B. 169 PG.80, AND LOT 149 OF MEADOWBROOK FARM PLAT 7, P.B. 165 PG. 14, IN U.S. SURVEY 1890, TOWNSHIP 45 NORTH, RANGE 4 EAST, CITY OF CHESTERFIELD, ST. LOUIS COUNTY, MISSOURI.

| LANU  | DESI | PRIL | ΙL |
|-------|------|------|----|
| ORIGI | NAL  | LOT  | 15 |

ING LOT 150 OF MEADOWBROOK FARM PLAT 8, AS 300K 169 PAGE 80, OF THE ST. LOUIS COUNTY

:D TRACT CONTAINS 11,240 SQUARE FEET AND IS SUBJECT TO ITRICTIONS, RESERVATIONS AND CONDITIONS OF RECORD. IF

#### LAND DESCRIPTION ADJUSTED LOT 150

ING LOT 150 OF MEADOWBROOK FARM PLAT B. AS RECORDED IN PLAT OF THE ST. LOUIS COUNTY, MISSOURI, RECORDS, AND PART OF LOT FARM PLAT 7. AS RECORDED IN PLAT BOOK 155 PAGE 14, OF THE MISSOURI, RECORDS, AND BEING MORE PARTICULARLY DESCRIBED

ND IRON PIPE WITH CAP AT THE SOUTHWEST CORNER OF LOT 151 INED MEADOWBROOK FARM PLAT 8, ALSO BEING ON THE EAST OF BAYCRONN, 50 FEET WIDE, COURT;

OUTH LINE OF SAID LOT 151, SOUTH 54 DEGREES 10 MINUTES 50 39 FEET TO THE SOUTHEAST CORNER THEREOF, ALSO BEINS ON MMON PROPERTY, FROM WHICH POINT A FOUND REBAR BEARS 40 0.25 FEET WEST:

IST LINE OF SAID COMMON PROPERTY. SOUTH 42 DEGREES 12
MEST, 58.74 FEET TO THE SOUTHWEST CORNER THEREOF,
HIEST CORNER OF LOT 148 OF THE ABOVE MENTIONED
AT 7. AND THE NORTHEAST CORNER OF LOT 149 OF SAID
POINT A FOUND IRON PIPE MITH CAP BEARS, NORTH 70 DEGREES
US NEST, 5.00 FEET;

CORNER, NORTH 75 DEGREES 05 MINUTES 59 SECONDS WEST. TIRON PIPE WITH CAP ON THE EAST RIGHT-OF-WAY LINE OF THE

IGHT-OF-WAY LINE, ALONG A CURVE TO THE RIGHT WITH A ET. AN ARC LENGTH OF 88.13 FEET, AND A CHORD BEARING NORTH ES 31 SECONDS EAST 87.76 FEET TO A FOUND CONCRETE MONUMENT; LONG SAID RIGHT-OF-WAY LINE, NORTH 35 DEGREES 49 MINUTES .77 FEET TO THE POINT OF BEGINNING. TRACT CONTAINS 11,857 SQUARE FEET AND IS SUBJECT TO RICTIONS, RESERVATIONS AND CONDITIONS OF RECORD, IF

#### LAND DESCRIPTION ORIGINAL LOT 149

IG LOT 149 OF MEADOWBROOK FARM PLAT 7, AS IK 165 PAGE 14, OF THE ST. LOUIS COUNTY.

TRACT CONTAINS 13,908 SQUARE FEET AND IS SUBJECT TO ICTIONS, RESERVATIONS AND CONDITIONS OF RECORD, IF

#### LAND DESCRIPTION ADJUSTED LOT 149

G PART OF LOT 149 OF MEADOWBROOK FARM PLAT 7, AS RECORDED E 14, OF THE ST. LOUIS COUNTY, MISSOURI, RECORDS, AND BEING SCRIBED AS FOLLOWS;

IRON PIPE WITH CAP AT THE SOUTHWEST CORNER OF LOT 148 OF MEADOWBROOK FARM PLAT 7, ALSO BEING ON THE NORTH RIGHT-N RAIN, 50 FEET WIDE, DRIVE;

GHT-OF-MAY LINE, ALONG A CURYE TO THE LEFT WITH A RADIUS OF LENGTH OF 77.50 FEET, AND A CHORD BEARING NORTH 79 DEGREES S MEST 77.32 FEET TO A FOUND IRON PIPE WITH CAP;

TO THE RIGHT WITH A RADIUS OF 20.00 FEET. AN ARC LENGTH OF DRD BEARING NORTH 44 DEGREES 56 MINUTES OO SECONDS WEST J. ROON PIPE WITH CAP ON THE EAST RIGHT-OF-WAY LINE OF JE, COURT;

I RIGHT-OF-WAY LINE OF BAYCROWN COURT, NORTH 03 DEGREES 3 WEST, 12.94 FEET TO A POINT OF CURVE, FROM WHICH POINT A ENT BEARS 2.10 FEET NORTH AND 0.11 FEET WEST;

TO THE RIGHT WITH A RADIUS OF 275.00 FEET, AN ARC LENGTH & CHORD BEARING NORTH OG DEGREES 53 MINUTES 25 SECONDS A SET IRON PIPE WITH CAP;

RES 05 MIMUTES 59 SECONDS EAST, 123.48 FEET TO THE HE ABOVE MENTIONED LOT 148, ALSO BEING THE SOUTHHEST FEITY OF MEADOMBHOOK FARM PLAIT 8. AS RECORDED IN PLAT THE ST. LOUIS COUNTY, MISSOURI, RECORDS, FROM MHICH POINT H CAP BEARS, MORTH 70 DEGREES 27 MINUTES 20 SECONDS MEST,

LINE OF SAID LOT 148, SOUTH 17 DEGREES 28 MINUTES 40 FEET TO THE POINT OF BEGINNING RACT CONTAINS 13,907 SQUARE FEET AND IS SUBJECT TO CTIONS, RESERVATIONS AND CONDITIONS OF RECORD, IF

A BEARING OF SOUTH 17 DEGREES 28 MINUTES 40 SECONDS WEST ALONG THE WEST LINE OF LOT 148 OF MEADOWGROOK FARM PLAT 7. AS RECORDED IN PLAT BOOK 165 PAGE 14 OF THE ST. LOUIS COUNTY, MISSOURI RECORDS.

CORNER OF RECORD: A FOUND CONCRETE MONUMENT ON THE EAST RIGHT-OF-MAY LINE OF BAYCROWN, 50 FEET MIDE. COURT, SAID MONUMENT BEARS SOUTH 35 DEGREES 49 MINUTES 10 SECONDS WEST FROM THE SOUTHWEST CORNER OF LOT 151 OF MEADOMBROOK FARM PLAT 8, AS RECORDED IN PLAT BOOK 169 PAGE 80 OF THE ST.LOUIS COUNTY, MISSOURI RECORDS;

TITLE COMMITMENTS:

NOTES: BASIS OF BEARING:

EASEMENTS SHOWN ON THIS PLAT ARE AS PER THE RECORD PLAT. A CURRENT TITLE REPORT OR ABSTRACT OF TITLE HAS NOT BEEN FURNISHED TO THE LAND SURVEYOR BY THE CLERKY. AND, NO INVESTIGATION HAS BEEN CONDUCTED AS TO THE PRESENT STATUS OF EASEMENTS. BUILDING LINES. DOINTO OF THE RESTRICTUS CONDITIONS AFFECTING THE SUBJECT LAND. TRACT IS URBAN'CLASS PROPERTY. THIS DOCUMENT DOES NOT CONSTITUTE A TITLE SEARCH.