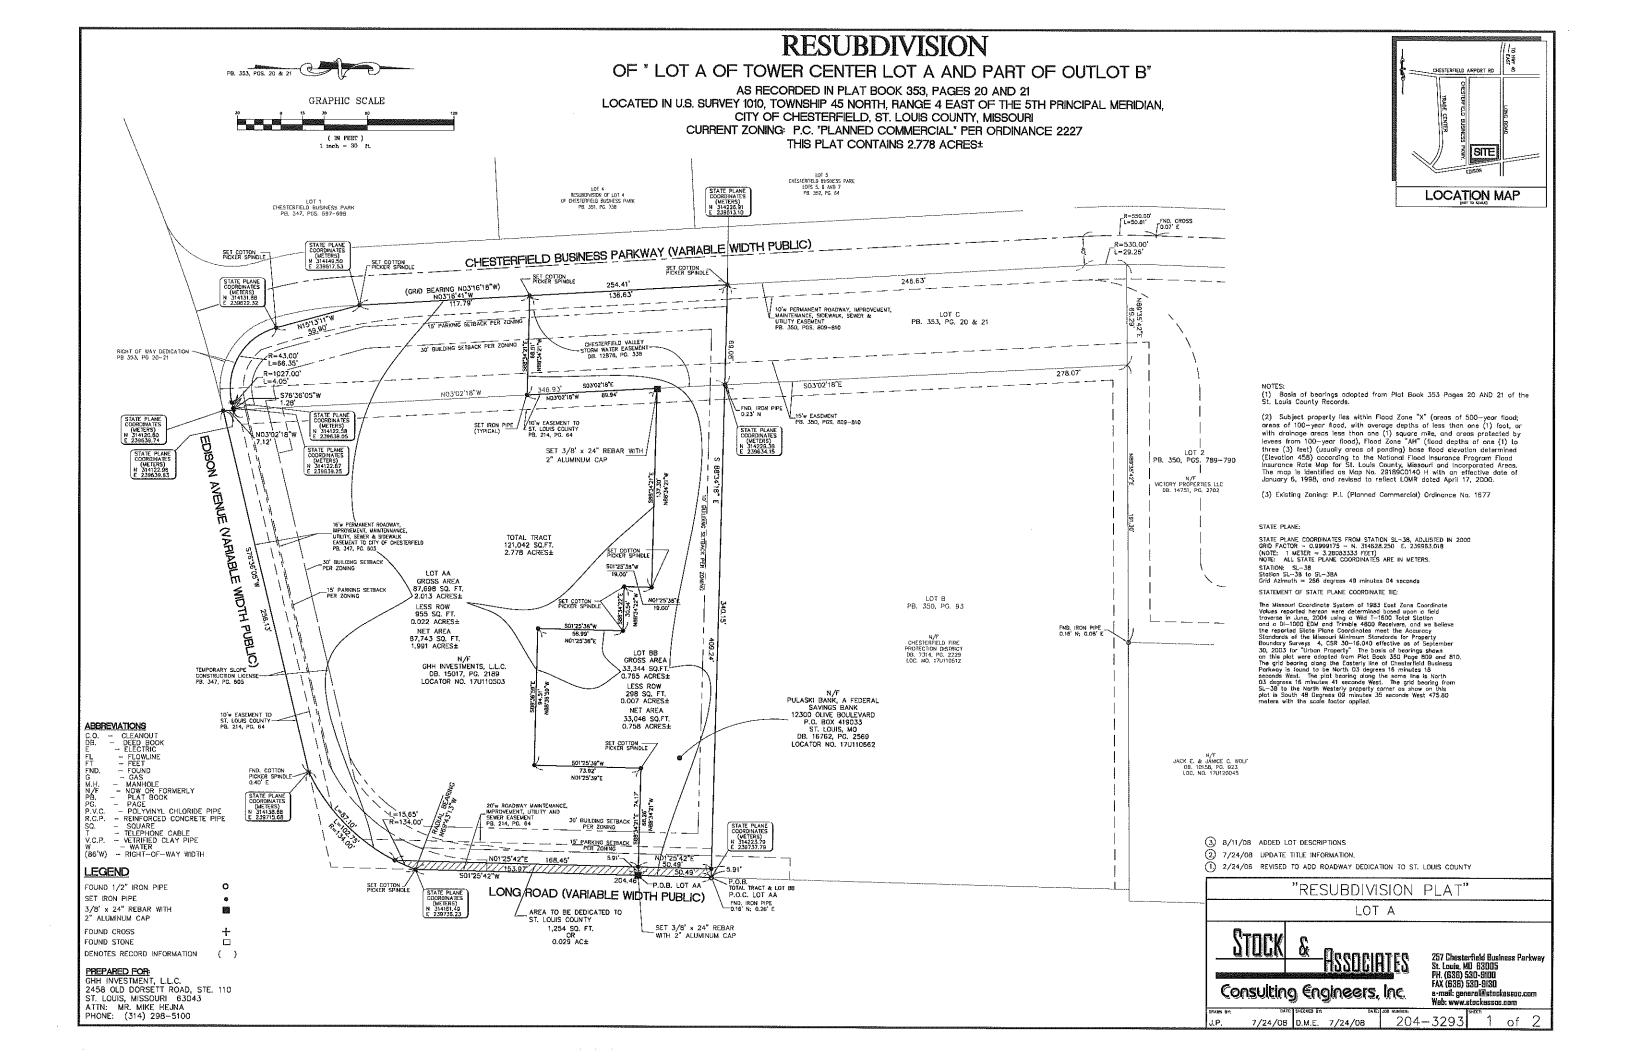

# **RESUBDIVISION**

## OF "LOT A OF TOWER CENTER LOT A AND PART OF OUTLOT B"

AS RECORDED IN PLAT BOOK 353, PAGES 20 AND 21 LOCATED IN U.S. SURVEY 1010, TOWNSHIP 45 NORTH, RANGE 4 EAST OF THE 5TH PRINCIPAL MERIDIAN, CITY OF CHESTERFIELD, ST. LOUIS COUNTY, MISSOURI CURRENT ZONING: P.C. "PLANNED COMMERCIAL" PER ORDINANCE 2227 THIS PLAT CONTAINS 2.778 ACRES±

#### PROPERTY DESCRIPTION

Lat A of Tower Center Lot A and Part of Outlot B as recorded in the Plot Book 353, Pages 20 and 21 of the Recorder of Deeds Office of St. Louis County Missouri, and being lacated in U.S. Survey 1910, Township 45 North, Range 4 East of the 5th Principal Meridian, City of Chesterfield, St. Louis County, Missouri.

## PROPERTY DESCRIPTION

A tract of land being Part of Adjusted Lot A of Tower Center Lot A and Part of Outlot B, a subdivision as recorded in Plat Book 353 Page 20 and 21 of the Recorder of Deed's Office in St. Louis County, Missouri, located in U.S. Survey 1010, Tawaship 45 North, Range 4 East of the 5th Principal Meridian, City of Chesterfield, St. Louis County, Missouri, and being more particularly described as follows:

Commencing at the Northeast corner of above said Adjusted Lat A, said point also being located commencing at the Northeast corner of above soid Adjusted Lot A, said point also being located on the Westerly line of Long Road, (variable width): thence along lost said Westerly line 10 Long Road, (variable width): thence along lost said Westerly line 30 th 01 degrees 25 minutes 42 seconds Westerly line the following courses and distances; thence South 01 degrees 25 minutes 42 seconds West 153.97 leet to a point on non-tangent curve to the right for which the radius point bears North 69 degrees 43 minutes 13 seconds West 134.00 feet; thence along said curve with a chord for which bears South 42 degrees 14 minutes 48 seconds West 100.25 feet on arc length of 102.75 feet to a point on the Northerly line of Edison Avenue (variable width); thence along lost said Northerly line South 76 degrees 36 minutes 05 seconds West a distance of 256.13 feet to a point on the Easterly line of Chesterfield Business Parkway, Variable width); thence clong said Fasterly line the following courses and distances: D5 seconds West a distance of 255.13 feet to a point on the Easterly line of Chesterfield Business Porkway, (variable width); thence along said Easterly line the following courses and distances: North 0.3 degrees 0.2 minutes 18 seconds West a distance of 7.12 feet; South 76 degrees 3.6 minutes 0.5 seconds West a distance of 1.28 feet to a point of curvoture to the left for which the radius point bears South 13 degrees 2.3 minutes 55 seconds East 1027.00 feet; Inence along said curve with a chord which bears South 76 degrees 2.9 minutes 19 seconds West 4.05 feet an arc length of 4.05 feet to a point of reverse curvoture to the right for which the radius point bears North 13 degrees 3.7 minutes 28 seconds West 4.3.00 feet; thence along solid curve with a chord which bears North 5.9 degrees 2.5 minutes 11 seconds West 5.9.96 feet an arc length of 56.35 feet to a point of tangency, North 1.5 degrees 1.3 minutes 11 seconds West a distance of 5.9.30 feet; North 0.3 degrees 16 minutes 41 seconds West 5.9.96 feet an arc length of 56.35 feet; North 0.3 degrees 16 minutes 41 seconds West a distance of 117.79 feet; thence departing last soil Easterly line the following courses and distances: South 88 degrees 3.4 minutes 21 seconds East 58.51 feet; North 0.3 degrees 0.2 minutes 18 seconds West 18.9.04 feet; South 88 degrees 3.4 minutes 22 seconds East 58.51 feet; South 88 degrees 3.4 minutes 22 seconds East 57.3.0 feet; South 88 degrees 25 minutes 38 seconds West 19.00 feet; South 88 degrees 3.5 minutes 3.8 seconds West 19.00 feet; South 88 degrees 3.5 minutes 3.6 seconds West 19.00 feet; South 88 degrees 3.5 minutes 3.6 seconds West 19.00 feet; South 88 degrees 3.5 minutes 3.6 seconds West 19.00 feet; South 88 degrees 3.6 minutes 3.8 seconds West 19.00 feet; South 88 degrees 3.6 minutes 3.8 seconds West 19.00 feet; South 88 degrees 3.6 minutes 3.8 seconds West 19.00 feet; South 88 degrees 3.9 seconds East 7.3.0 feet and South 88 degrees 3.4 minutes 21 seconds East 7.3.0 feet and South 88 degrees 3.4 minutes 21 seconds Eas

#### PROPERTY DESCRIPTION

A tract of land being Port of Adjusted Lot A of Tower Center Lot A and Port of Outlot B, a subdivision as recorded in Plot Book 353 Page 2D and 21 of the Recorder of Deed's Office in St. Louis County, Missouri, located in U.S. Survey 1010, Township 45 North, Range 4 East of the 5th Principal Meridian, City of Chesterfield, St. Louis County, Missouri, and being more particularly described as follows:

Beginning at the Northeast corner of above said Adjusted Lot A, said point also being located on Beginning at the Northeast corner of above soid Adjusted Lot A, said point also being located on the Westerly line of Long Road, (variable width); thence along lost soid Westerly line South 01 degrees 25 minutes 42 seconds West 50.49 feet; thence deporting lost said Westerly line the following courses and distances: North 88 degrees 34 minutes 21 seconds West 74.17 feet; South 01 degrees 25 minutes 39 seconds West 74.51 feet; North 01 degrees 25 minutes 39 seconds West 84.51 feet; North 01 degrees 25 minutes 25 seconds East 58.99 feet; North 88 degrees 34 minutes 22 seconds West 30.54 feet; North 01 degrees 25 minutes 38 seconds East 19.00 feet; North 88 degrees 34 minutes 25 seconds West 30.54 feet; North 88 degrees 34 minutes 21 seconds West 68.51 feet to a point on the Easterly line of Chesterfield Business Parkway, (variable width); thence along last said Easterly line North 03 degrees 16 minutes 41 seconds West 136.53 feet to the Northwest corner of above soid Adjusted Lot A; thence along the Northerly line of said Adjusted Lot A; thence along the Northerly line of said Adjusted Lot A; thence along the Northerly line of said Adjusted Lot A; thence along the Northerly line of said Adjusted Lot A; thence soing the Northerly line of said Adjusted Lot A; thence along the Northerly line of said Adjusted Lot A; thence soing the Northerly line of said Adjusted Lot A; thence of the Northerly line of said Adjusted Lot A; thence of the Northerly line of said Adjusted Lot A; thence of the Northerly line of said Adjusted Lot A; thence of the Northerly line of said Adjusted Lot A; thence of the Northerly line of said Adjusted Lot A; thence of the Northerly line of said Adjusted Lot A; thence of the Northerly line of said Adjusted Lot A; thence of the Northerly line of said Adjusted Lot A; thence of the Northerly line of said Adjusted Lot A; thence of the Northerly line of said Adjusted Lot A; thence of the Northerly line of said Adjusted Lot A; thence of the Northerly line of said Adjusted Lot A; thence of the Northerl