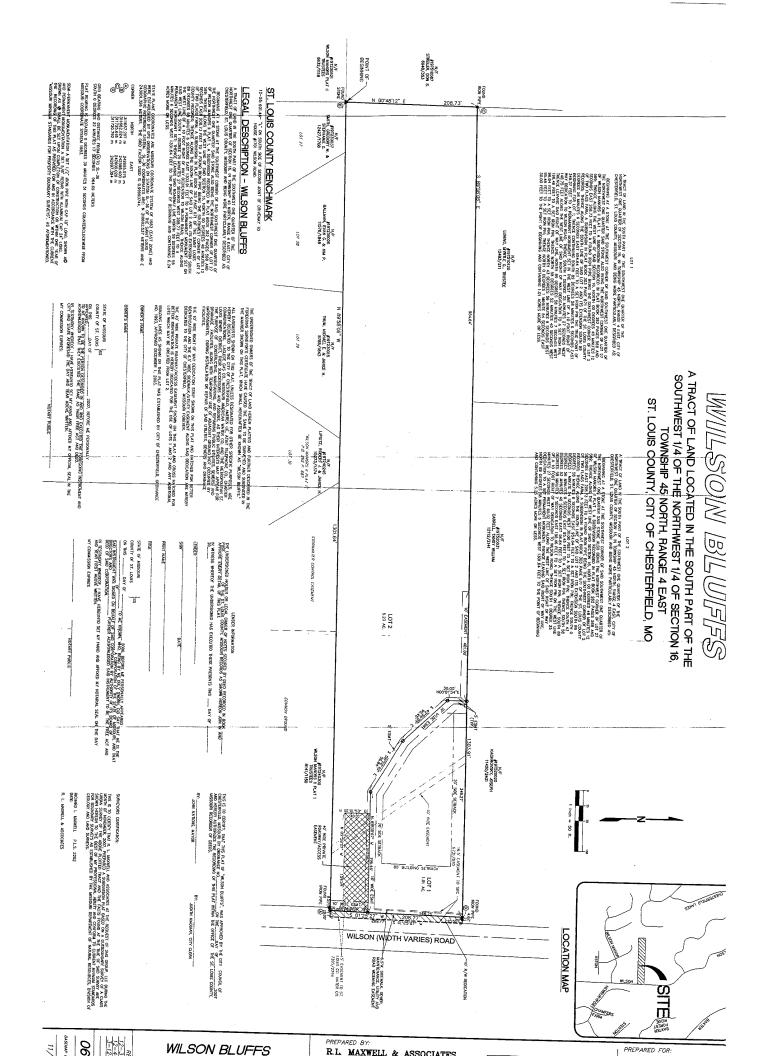

| ORDINANCE NO. |  |
|---------------|--|
|---------------|--|

AN ORDINANCE PROVIDING FOR THE APPROVAL OF A LOT SPLIT FOR A 6.24 ACRE TRACT OF LAND ZONED E-ONE ACRE BEING IN THE SOUTH PART OF THE SOUTHWEST ONE QUARTER OF THE NORTHWEST ONE QUARTER OF THE SECTION 16, IN TOWNSHIP 45 NORTH, RANGE 4 EAST, CITY OF CHESTERFIELD, ST. LOUIS COUNTY, MISSOURI, LOCATED AT 1707 WILSON ROAD. (WILSON BLUFFS)

**WHEREAS,** SMS Group, LLC has submitted for review and approval the Lot Split for the above-reference property located on the west side of Wilson Road; and,

**WHEREAS**, the purpose of said Lot Split is to subdivide a 6.24 acre tract of land into 2 lots for the construction of a single family home; and,

**WHEREAS**, the Department of Planning and Department of Public Works have reviewed the Lot Split in accordance with the Subdivision Ordinance of the City of Chesterfield and have found it to be in compliance with all applicable ordinances and has forwarded said Lot Split to the City Council.

## NOW THEREFORE BE IT ORDAINED BY THE CITY COUNCIL OF THE CITY OF CHESTERFIELD, ST. LOUIS COUNTY, MISSOURI, AS FOLLOWS:

Section 1. The Lot Split for the a tract of land in the south part of the southwest one quarter of the northwest one quarter of section 16, in Township 45 north, range 4 east, City of Chesterfield, St. Louis County, Missouri, which is made a part hereof and attached hereto as Exhibit 1, is hereby approved; the owner is directed to record the plat with the St. Louis County Recorder of Deeds Office.