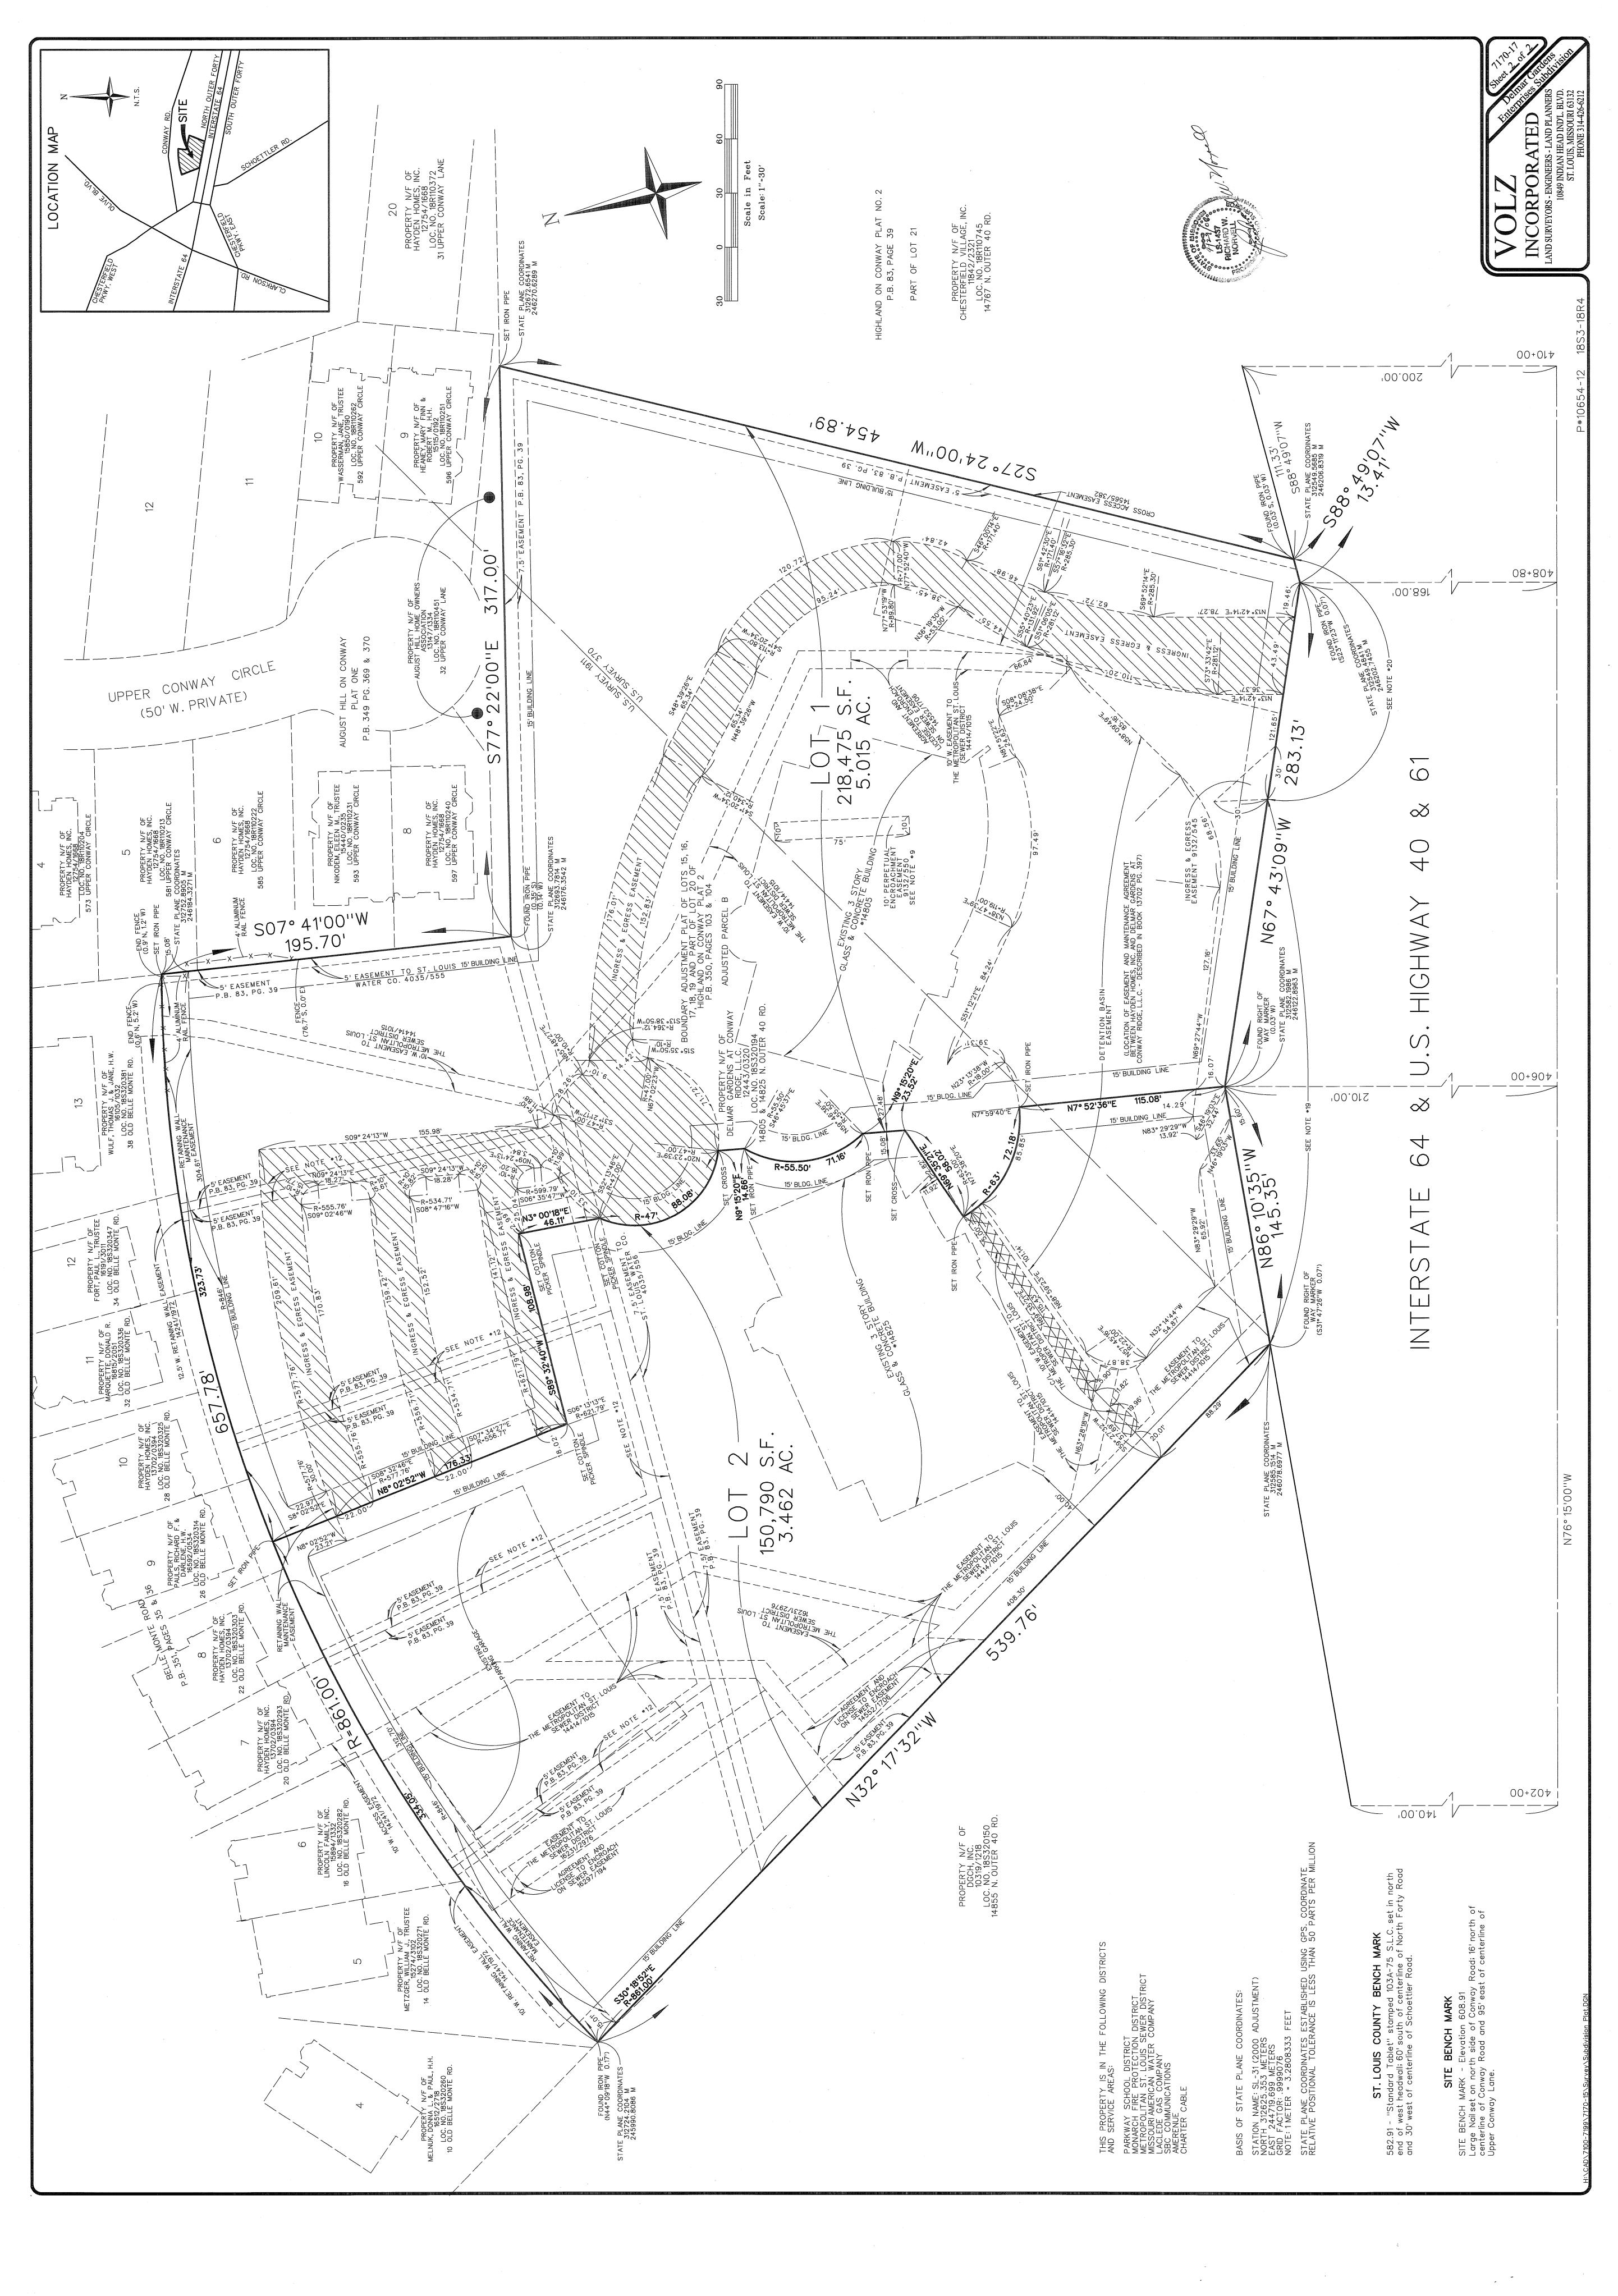

## Overall

A tract of land being Adjusted Parcel B of the "Boundary Adjustment Plat of Lots 15, 16, 17, 18, 19 and part of Lot 20 of Highland On Conway Plat No. 2," a subdivision according to the plat thereof recorded in Plat Book 350 page 103 of the St. Louis County Records, in U.S. Surveys 370 and 1911, Township 45 North – Range 4 East, City of Chesterfield, St. Louis County, Missouri and being more particularly described as:

Beginning at the Southeast corner of said Adjusted Parcel B of the "Boundary Adjustment Plat of Lots 15, 16, 17, 18, 19 and part of Lot 20 of Highland On Conway Plat No. 2;" said point being also a point in the North right-of-way line of Interstate 64 and U.S. Highway 40 & 61; thence Westwardly along said North right-of-way line South 88 degrees 49 minutes 07 seconds West 13.41feet, North 67 degrees 43 minutes 09 seconds West 283.13 feet and North 86 degrees 10 minutes 35 seconds West 145.35 feet to the Southwest corner of said Adjusted Parcel B; thence Northwestwardly along the Southwest line of said Adjusted Parcel B North 32 degrees 17 minutes 32 seconds West 539.76 feet to the most Western corner thereof; thence Eastwardly along the North line of said Adjusted Parcel B along a curve to the right, whose radius point bears South 30 degrees 18 minutes 52 seconds East 861.00 feet from the last mentioned point, a distance of 657.78 feet to the most Northern corner thereof; thence continuing along the boundary line of said Adjusted Parcel B the following courses and distances: South 07 degrees 41 minutes 00 seconds West 195.70 feet, South 77 degrees 22 minutes 00 seconds East 317.00 feet and South 27 degrees 24 minutes 00 seconds West 454.89 feet to the point of beginning and containing 8.477 acres according to calculations by Volz Incorporated.

## Lot 1

A tract of land being part of Adjusted Parcel B of the "Boundary Adjustment Plat of Lots 15, 16, 17, 18, 19 and part of Lot 20 of Highland On Conway Plat No. 2," a subdivision according to the plat thereof recorded in Plat Book 350 page 63 of the St. Louis County Records, in U.S. Surveys 370 and 1911, Township 45 North – Range 4 East, City of Chesterfield, St. Louis County, Missouri and being more particularly described as:

Beginning at the Southeast corner of said Adjusted Parcel B of the "Boundary Adjustment Plat of Lots 15, 16, 17, 18, 19 and part of Lot 20 of Highland On Conway Plat No. 2;" said point being also a point in the North right-of-way line of Interstate 64 and U.S. Highway 40 & 61; thence Westwardly along said North right-of-way line South 88 degrees 49 minutes 07 seconds West 13.41 feet and North 67 degrees 43 minutes 09 seconds West 283.13 feet to a point; thence North 07 degrees 52 minutes 36 seconds East 115.08 feet to a point; thence along a curve to the right, whose radius point bears North 07 degrees 59 minutes 40 seconds East 63.00 feet from the last mentioned point, a distance of 72.18 feet to a point; thence North 69 degrees 35 minutes 21 seconds East 58.02 feet to a point; thence North 09 degrees 15 minutes 20 seconds East 23.52 feet to a point; thence along a curve to the right, whose radius point bears North 59 degrees 46 minutes 36 seconds East 55.50 feet from the last mentioned point, a distance of 71.16 feet to a point; thence North 09 degrees 15 minutes 20 seconds East 14.66 feet to a point; thence along a curve to the right, whose radius point bears North 20 degrees 23 minutes 39 seconds East 47.00 feet from the last mentioned point, a distance of 88.08 feet to a point; thence North 03 degrees 00 minutes 18 seconds East 46.11 feet to a point; thence South 89 degrees 32 minutes 40 seconds West 108.98 feet to a point: thence North 08 degrees 02 minutes 52 seconds West 176.33 feet to a point in the North line of aforesaid Adjusted Parcel B; thence Eastwardly along said North line along a curve to the right, whose radius point bears South 08 degrees 05 minutes 05 seconds East 861.00 feet from the last mentioned point, a distance of 323.73 feet to the most Northern corner thereof; thence continuing along the boundary line of said Adjusted Parcel B the following courses and distances: South 07 degrees 41 minutes 00 seconds West 195.70 feet, South 77 degrees 22 minutes 00 seconds East 317.00 feet and South 27 degrees 24 minutes 00 seconds West 454.89 feet to the point of beginning and containing 5.015 acres according to calculations by Volz Incorporated.

## Lot 2

A tract of land being part of Adjusted Parcel B of the "Boundary Adjustment Plat of Lots 15, 16, 17, 18, 19 and part of Lot 20 of Highland On Conway Plat No. 2," a subdivision according to the plat thereof recorded in Plat Book 350 page 63 of the St. Louis County Records, in U.S. Surveys 370 and 1911, Township 45 North – Range 4 East, City of Chesterfield, St. Louis County, Missouri and being more particularly described as:

Beginning at the Southwest corner of said Adjusted Parcel B of the "Boundary Adjustment Plat of Lots 15, 16, 17, 18, 19 and part of Lot 20 of Highland On Conway Plat No. 2;" said point being also a point in the North right-of-way line of Interstate 64 and U.S. Highway 40 & 61; thence Northwardly along the Southwest line of said Adjusted Parcel B North 32 degrees 17 minutes 32 seconds West 539.76 feet to the most Western corner thereof; thence Eastwardly along the North line of said Adjusted Parcel B along a curve to the right, whose radius point bears South 30 degrees 18 minutes 52 seconds East 861.00 feet from the last mentioned point, a distance of 334.05 feet to a point; thence South 08 degrees 02 minutes 52 seconds East 176.33 feet to a point; thence North 89 degrees 32 minutes 40 seconds East 108.98 feet to a point; thence South 03 degrees 00 minutes 18 seconds West 46.11 feet to a point; thence along a curve to the left, whose radius point bears South 52 degrees 13 minutes 46 seconds East 47.00 feet from the last mentioned point, a distance of 88.08 feet to a point; thence South 09 degrees 15 minutes 20 seconds West 14.66 feet to a point; thence along a curve to the left, whose radius point bears South 46 degrees 45 minutes 37 seconds East 55.50 feet from the last mentioned point, a distance of 71.16 feet to a point; thence South 09 degrees 15 minutes 20 seconds West 23.52 feet to a point; thence South 69 degrees 35 minutes 21 seconds West 58.02 feet to a point; thence along a curve to the left, whose radius point bears North 73 degrees 38 minutes 20 seconds East 63.00 feet from the last mentioned point, a distance of 72.18 feet to a point; thence South 07 degrees 52 minutes 36 seconds West 115.08 feet to a point in the aforementioned North right-of-way line of Interstate 64 and U.S. Highway 40 & 61; thence Westwardly along said North right-of-way line North 86 degrees 10 minutes 35 seconds West 145.35 feet to the point of beginning and containing 3.462 acres according to calculations by Volz Incorporated.