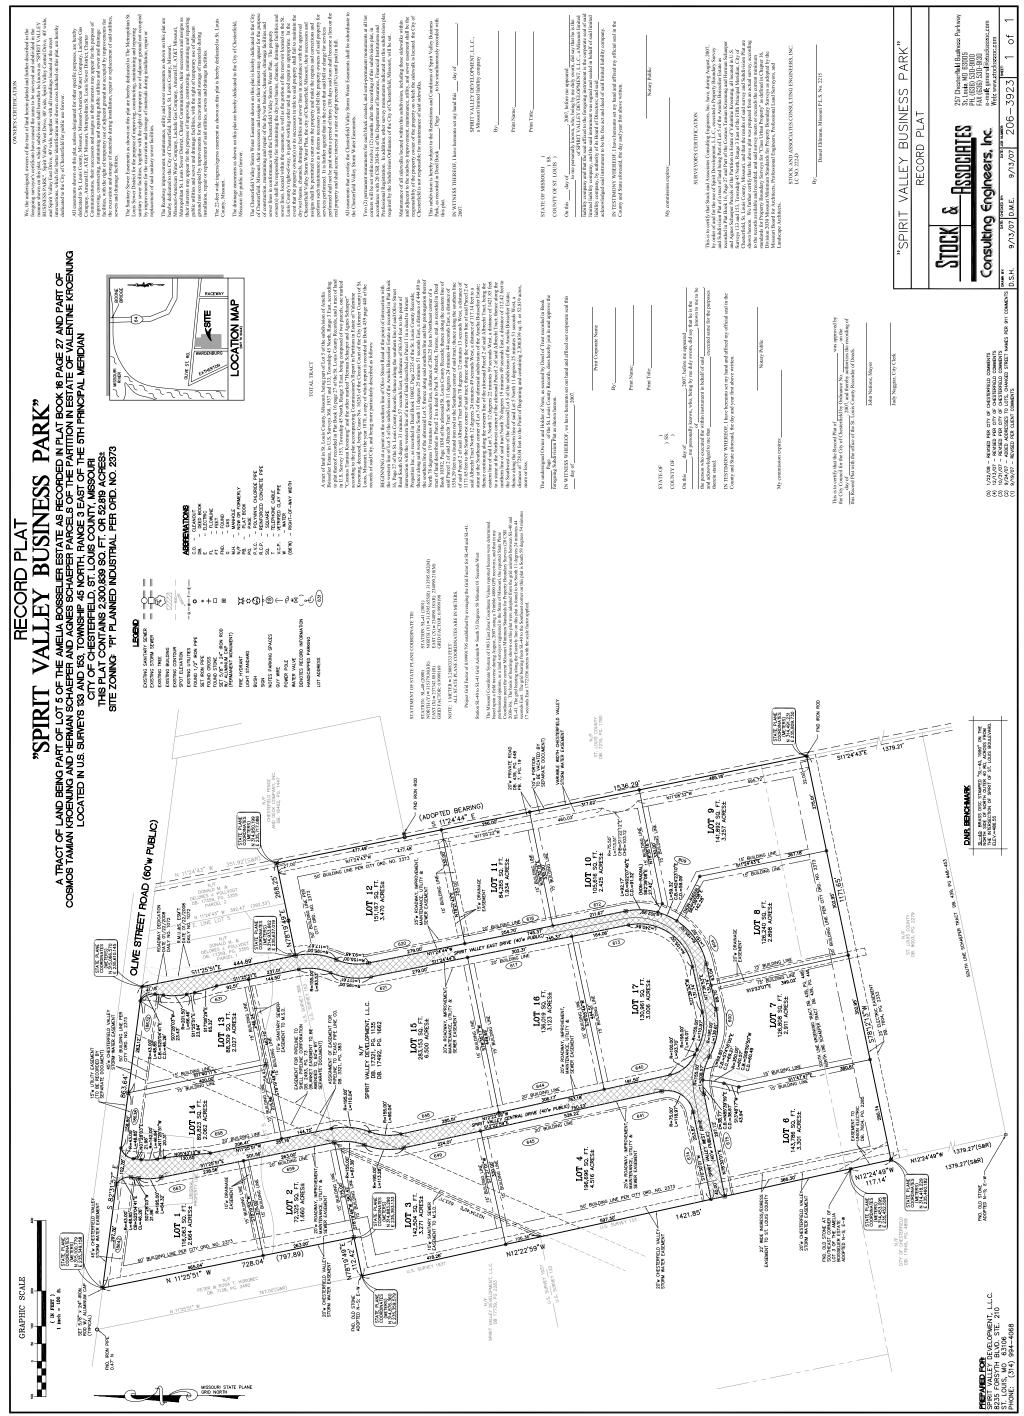

## AN ORDINANCE PROVIDING FOR THE APPROVAL OF A RECORD PLAT AND ESCROWS FOR SPIRIT VALLEY BUSINESS PARK, FOR A 52.82 ACRE TRACT OF LAND ZONED "PI" PLANNED INDUSTRIAL DISTRICT, LOCATED APPROXIMATELY 4,200 FEET WEST OF THE INTERSECTION OF OLIVE STREET ROAD AND CHESTERFIELD AIRPORT ROAD.

**WHEREAS,** the purpose of said Record Plat is to subdivide a 52.82 acre tract of land into sixteen (16) lots for the Planned Industrial District; and,

WHEREAS, the Planning Commission having reviewed the same and has recommended approval thereof.

## NOW THEREFORE BE IT ORDAINED BY THE CITY COUNCIL OF THE CITY OF CHESTERFIELD, ST. LOUIS COUNTY, MISSOURI, AS FOLLOWS:

<u>Section 1</u>. The Record Plat for Spirit Valley Business Park, which is made a part hereof and attached hereto as Exhibit 1, is hereby approved; the owner is directed to record the plat with the St. Louis County Recorder of Deeds Office.