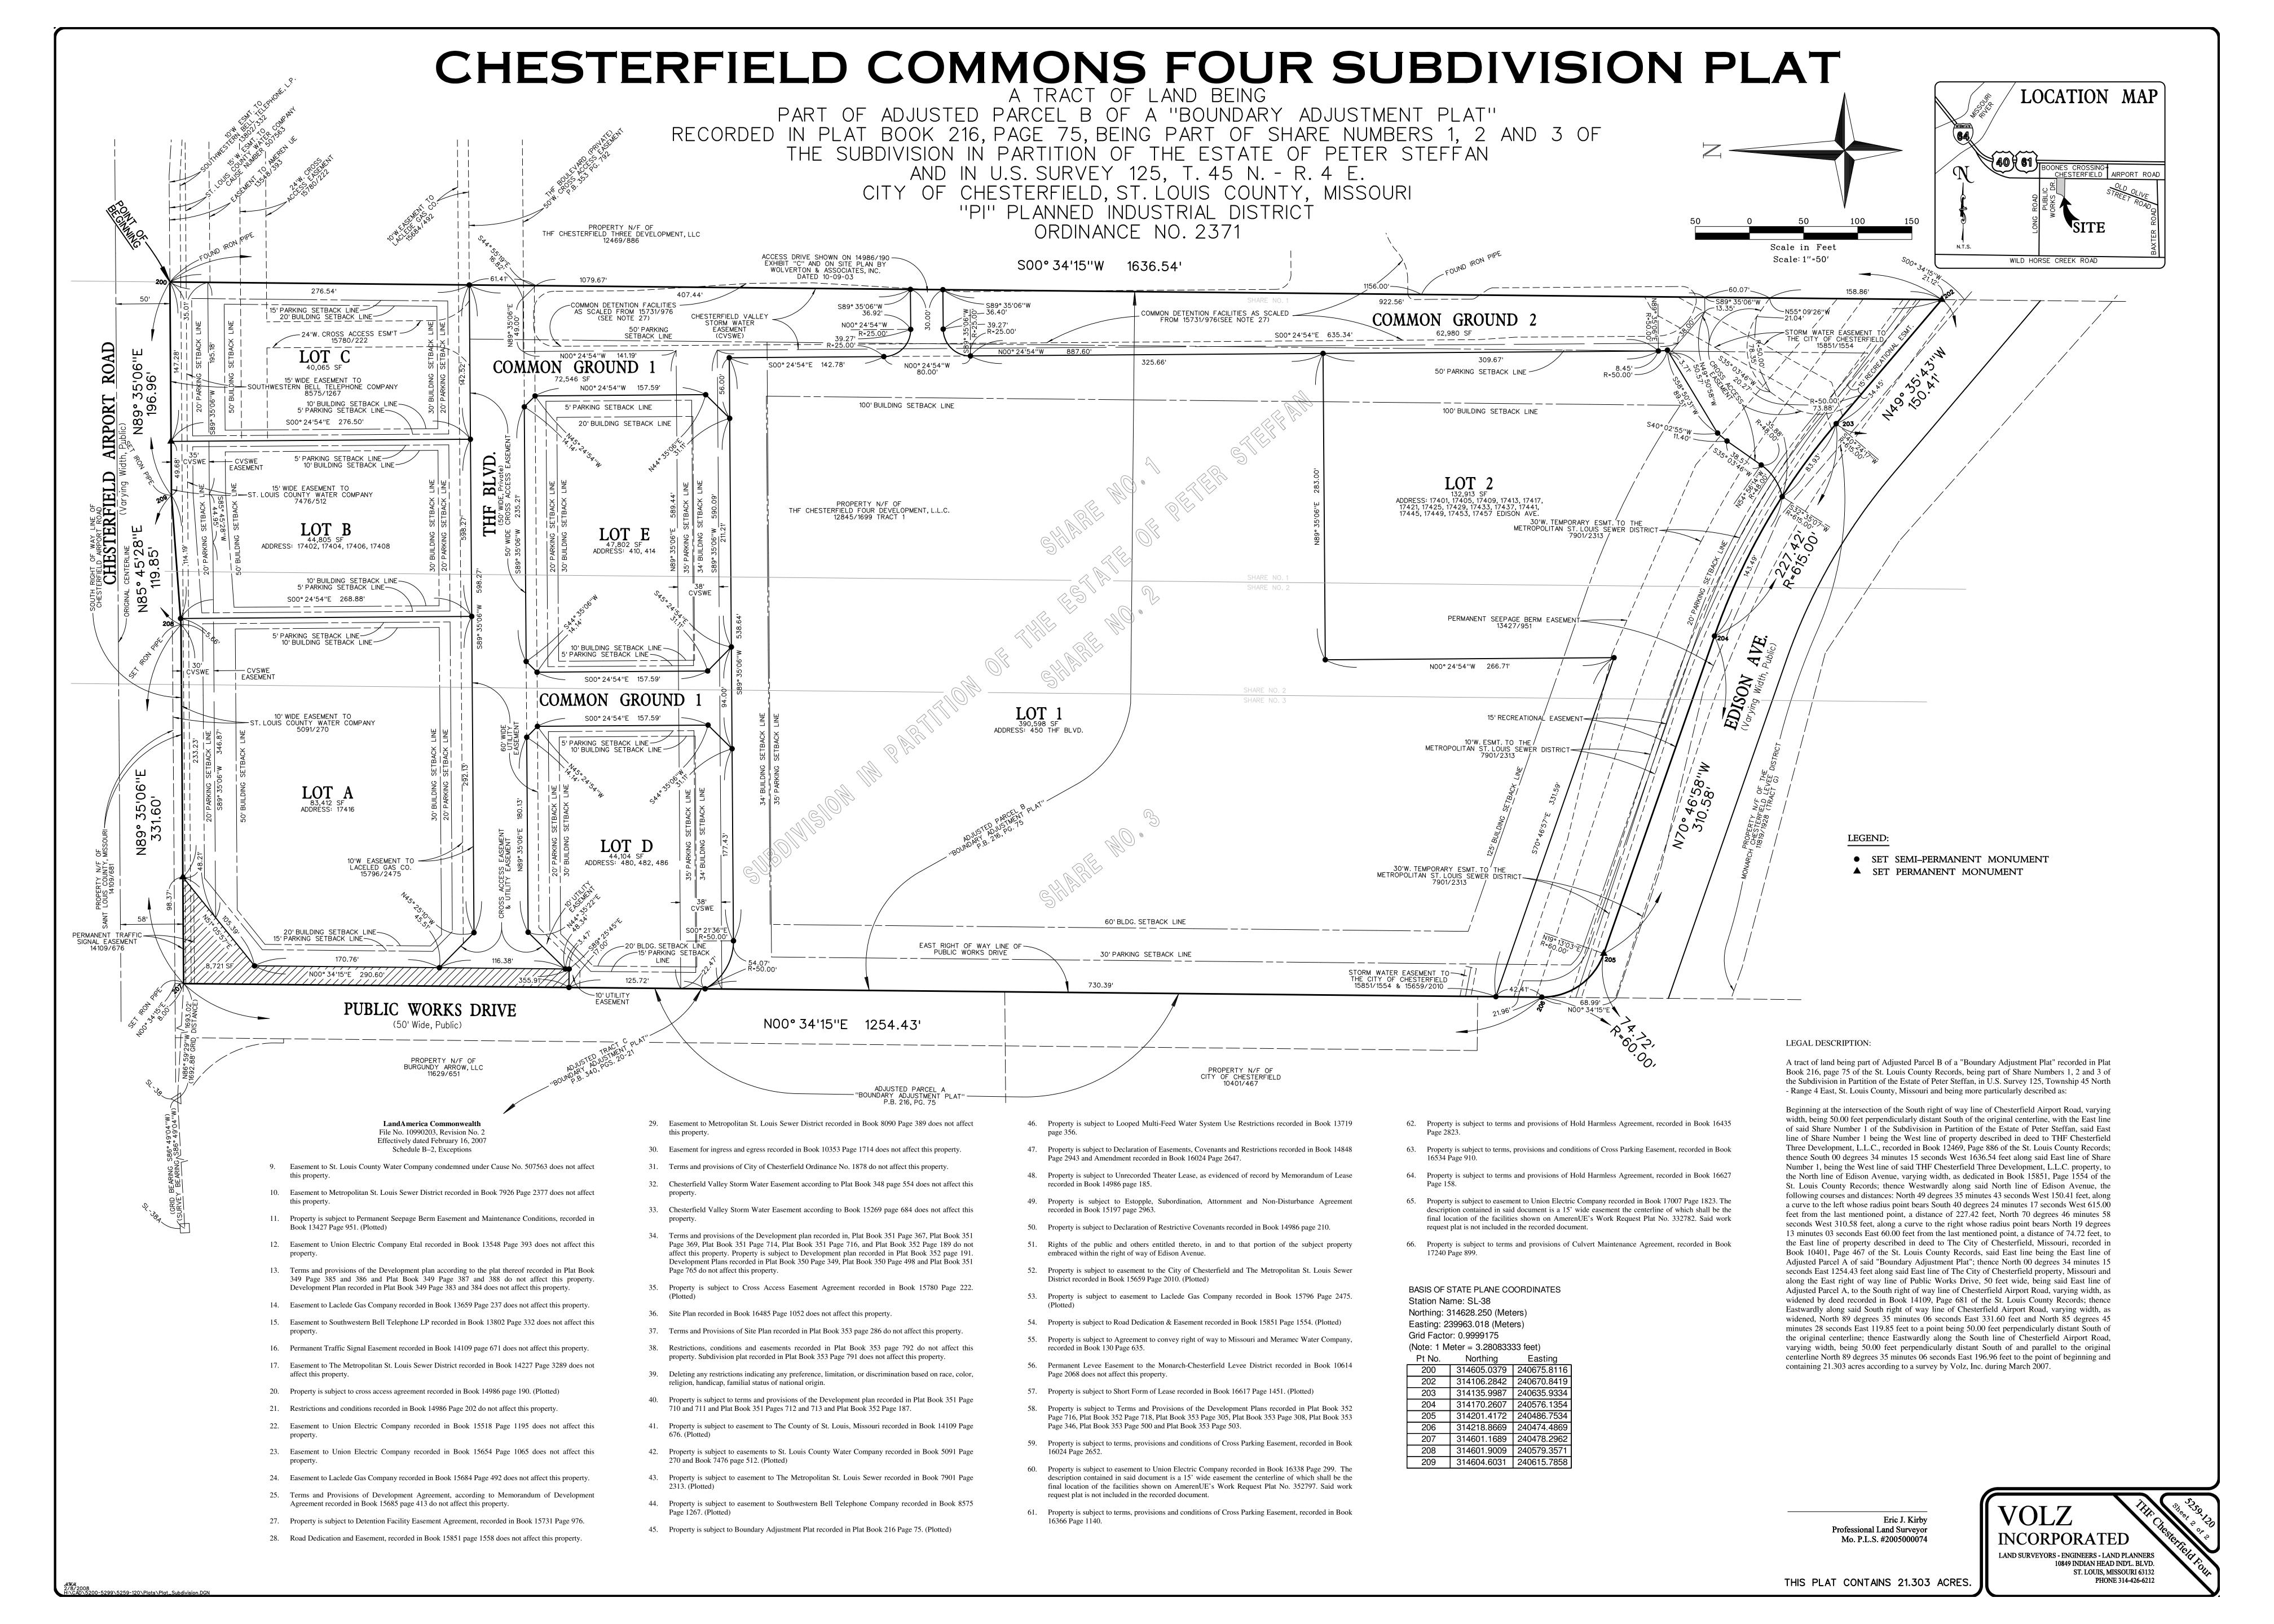

## CHESTERFIELD COMMONS FOUR SUBDIVISION PLAT

A TRACT OF LAND BEING
PART OF ADJUSTED PARCEL B OF A "BOUNDARY ADJUSTMENT PLAT"
RECORDED IN PLAT BOOK 216, PAGE 75, BEING PART OF SHARE NUMBERS 1, 2 AND 3 OF THE SUBDIVISION IN PARTITION OF THE ESTATE OF PETER STEFFAN
AND IN U.S. SURVEY 125, T. 45 N. - R. 4 E.
CITY OF CHESTERFIELD, ST. LOUIS COUNTY, MISSOURI
"PI" PLANNED INDUSTRIAL DISTRICT
ORDINANCE NO. 2371

We have during the month of March 2007 by order of THF Chesterfield Four Development, L.L.C., made a survey and Subdivision Plat of "A tract of land being part of adjusted Parcel B of a "Boundary Adjustment Plat" recorded in Plat Book 216, Page 75, being part of share numbers 1, 2 and 3 of the Subdivision in Partition of the Estate of Peter Steffan and in U.S. Surveys 125, in Township 45 North - Range 4 East, City of Chesterfield, Missouri, St. Louis County, Missouri" and the results are represented on this plat. This survey was executed in compliance with the current Missouri Minimum Standards for Property Boundary Surveys adopted by the Missouri Board for Architects, Professional Engineers and Land Surveyors and The Missouri Department of Natural Resources, and meets the accuracy requirements set forth for Urban Property.

The dedication strip along Public Works Drive, which for better identification is shown hachured hereon, is hereby dedicated to the City of Chesterfield, Missouri, for public use forever.

Building setback lines and parking setback lines as shown on this plat are hereby established.

All utility easements shown on this plat, unless designated for other specific purposes, are hereby dedicated to the City of Chesterfield, Missouri, AmerenUE, Laclede Gas Company, AT&T, Charter Communications, Missouri-American Water Company, The Metropolitan St. Louis Sewer District, their successors and assigns as their interests may appear for the purpose of improving, constructing, maintaining, and repairing public utilities, sewers and drainage facilities, with the right of temporary use of adjacent ground not occupied by improvements, for the excavation and storage of materials during installation, repair, or replacement of said utilities, sewers and drainage facilities.

Certain lots are subject to the Declaration of Easements, Covenants and Restrictions recorded in Book \_\_\_\_\_\_, Page \_\_\_\_\_. Cross access easements are hereby established between all contiguous subdivision lots. Cross access shall be regulated in accordance with the provisions governing Common Area Facilities in the aforementioned Declaration. The specific locations for cross access between individual lots shall be determined in conjunction with securing any necessary site plan approvals and building permits for the applicable lots from the City of Chesterfield.

The Cross Access Easement, as shown hereon, is hereby granted to the present and future owners of Lot 1 of "Chesterfield Commons West Plat One," as recorded in Plat Book 353 page 791, for cross access for vehicular and pedestrian ingress and egress between "Chesterfield Commons West Plat One" and "Chesterfield Commons Four Subdivision Plat." The Owner of Chesterfield Commons Four Subdivision Plat shall have the right, form time to time, to relocate the Cross Access Drive, provided such new location shall provide reasonably equivalent access to that which existed prior to the relocation.

THF Boulevard is hereby dedicated as private ingress and egress easements for the present and future owners of lots in "Chesterfield Commons Four Subdivision Plat."

The Chesterfield Valley Storm Water Easements shown on this plat are hereby dedicated to the City of Chesterfield, Missouri, their successors and assigns as their interest may appear for the purpose of construction, maintaining and repair of the basins, reservoirs, channels, drainage facilities and sewer lines in conformance with the Chesterfield Valley Storm Water Plan. The property owner(s) shall be responsible for maintaining the dry/wet basins, channels, drainage facilities and sewer lines in good working order and in good repair as appropriate. In the event that the property owner(s) or its successors in title to said property shall fail to adequately maintain the basins, reservoirs, channels, drainage facilities and sewer lines in accordance with the approved Chesterfield Valley Storm Water Plan, the City of Chesterfield, Missouri, their successors and assigns shall be permitted to enter onto the property and make the repairs and corrections and perform such maintenance as it deems necessary and bill the property owners of said property for the services performed. It is further agreed that in the event that said bill or charge for services performed shall not be paid within a period of thirty (30) days said sum shall become a lien on the real property and shall accrue interest at a rate of eight percent (8%) until paid in full.

The Recreational Trail Easement as shown on this plat is hereby dedicated to the City of Chesterfield, Missouri their successors and assigns as their interest may appear for the purpose of constructing, installing, reconstruction, replacement, removal, repair, maintaining and operating a bikeway/walkway-path/trail and appurtenances thereto.