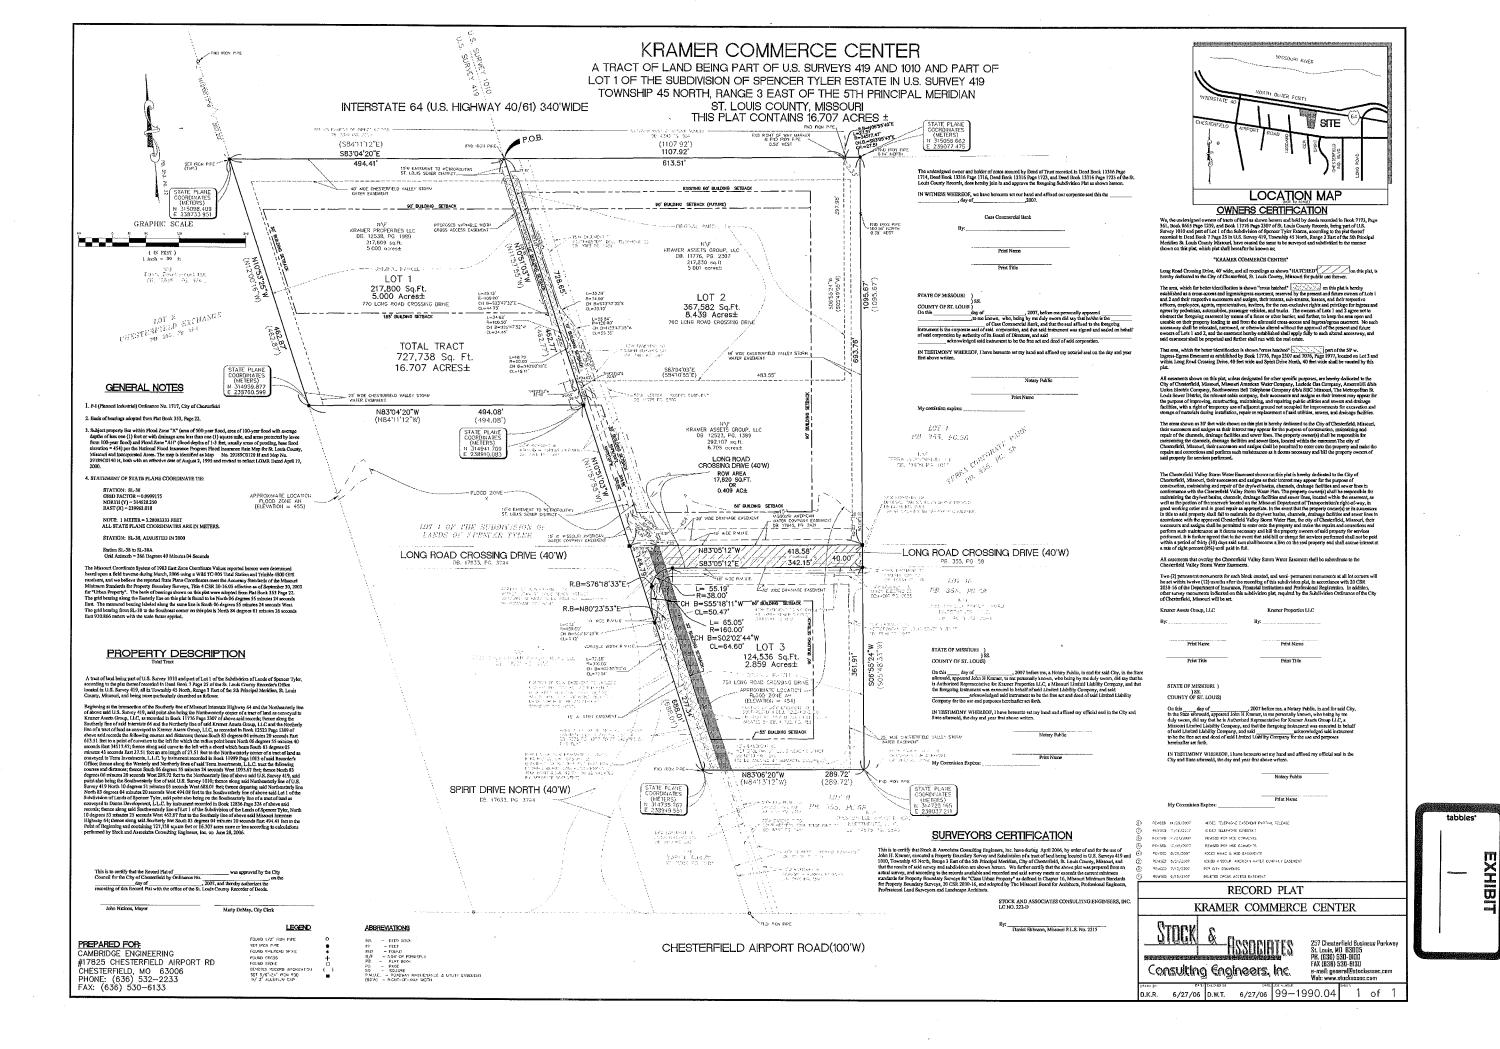

| ORDINANCE NO. |
|---------------|
|---------------|

AN ORDINANCE PROVIDING FOR THE APPROVAL OF A RECORD PLAT FOR KRAMER COMMERCE CENTER FOR AN APPROXIMATELY 19.8 ACRE TRACT OF LAND ZONED "PI" PLANNED INDUSTRIAL DISTRICT, LOCATED NORTH OF THE INTERSECTION OF SPIRIT DRIVE NORTH AND CHESTERFIELD AIRPORT ROAD, SOUTH OF I-64/U.S. 40-61, AND WEST OF TRADE CENTER BOULEVARD.

**WHEREAS,** Stock and Associates, on behalf Kramer Asset Group, LLC. has submitted for review and approval the Record Plat for Kramer Commerce Center located north of the intersection of Spirit Drive North and Chesterfield Airport Road, south of I-64/U.S. 40-61, and west of Trade Center Boulevard; and,

**WHEREAS,** The purpose of the Record Plat is to subdivide a 19.8 acre tract of land into 3 lots and to dedicate the right of way for Long Road Crossing Drive for public use; and,

**WHEREAS**, the Planning Commission having reviewed the same and has recommended approval thereof.

NOW THEREFORE BE IT ORDAINED BY THE CITY COUNCIL OF THE CITY OF CHESTERFIELD, ST. LOUIS COUNTY, MISSOURI, AS FOLLOWS:

<u>Section 1</u>. The Record Plat for Kramer Commerce Center, which is made a part hereof and attached hereto as Exhibit 1, is hereby approved; provided, however, that nothing in this ordinance shall be construed or interpreted as an acceptance of the public utilities or public easement which are dedicated on the Record Plat.