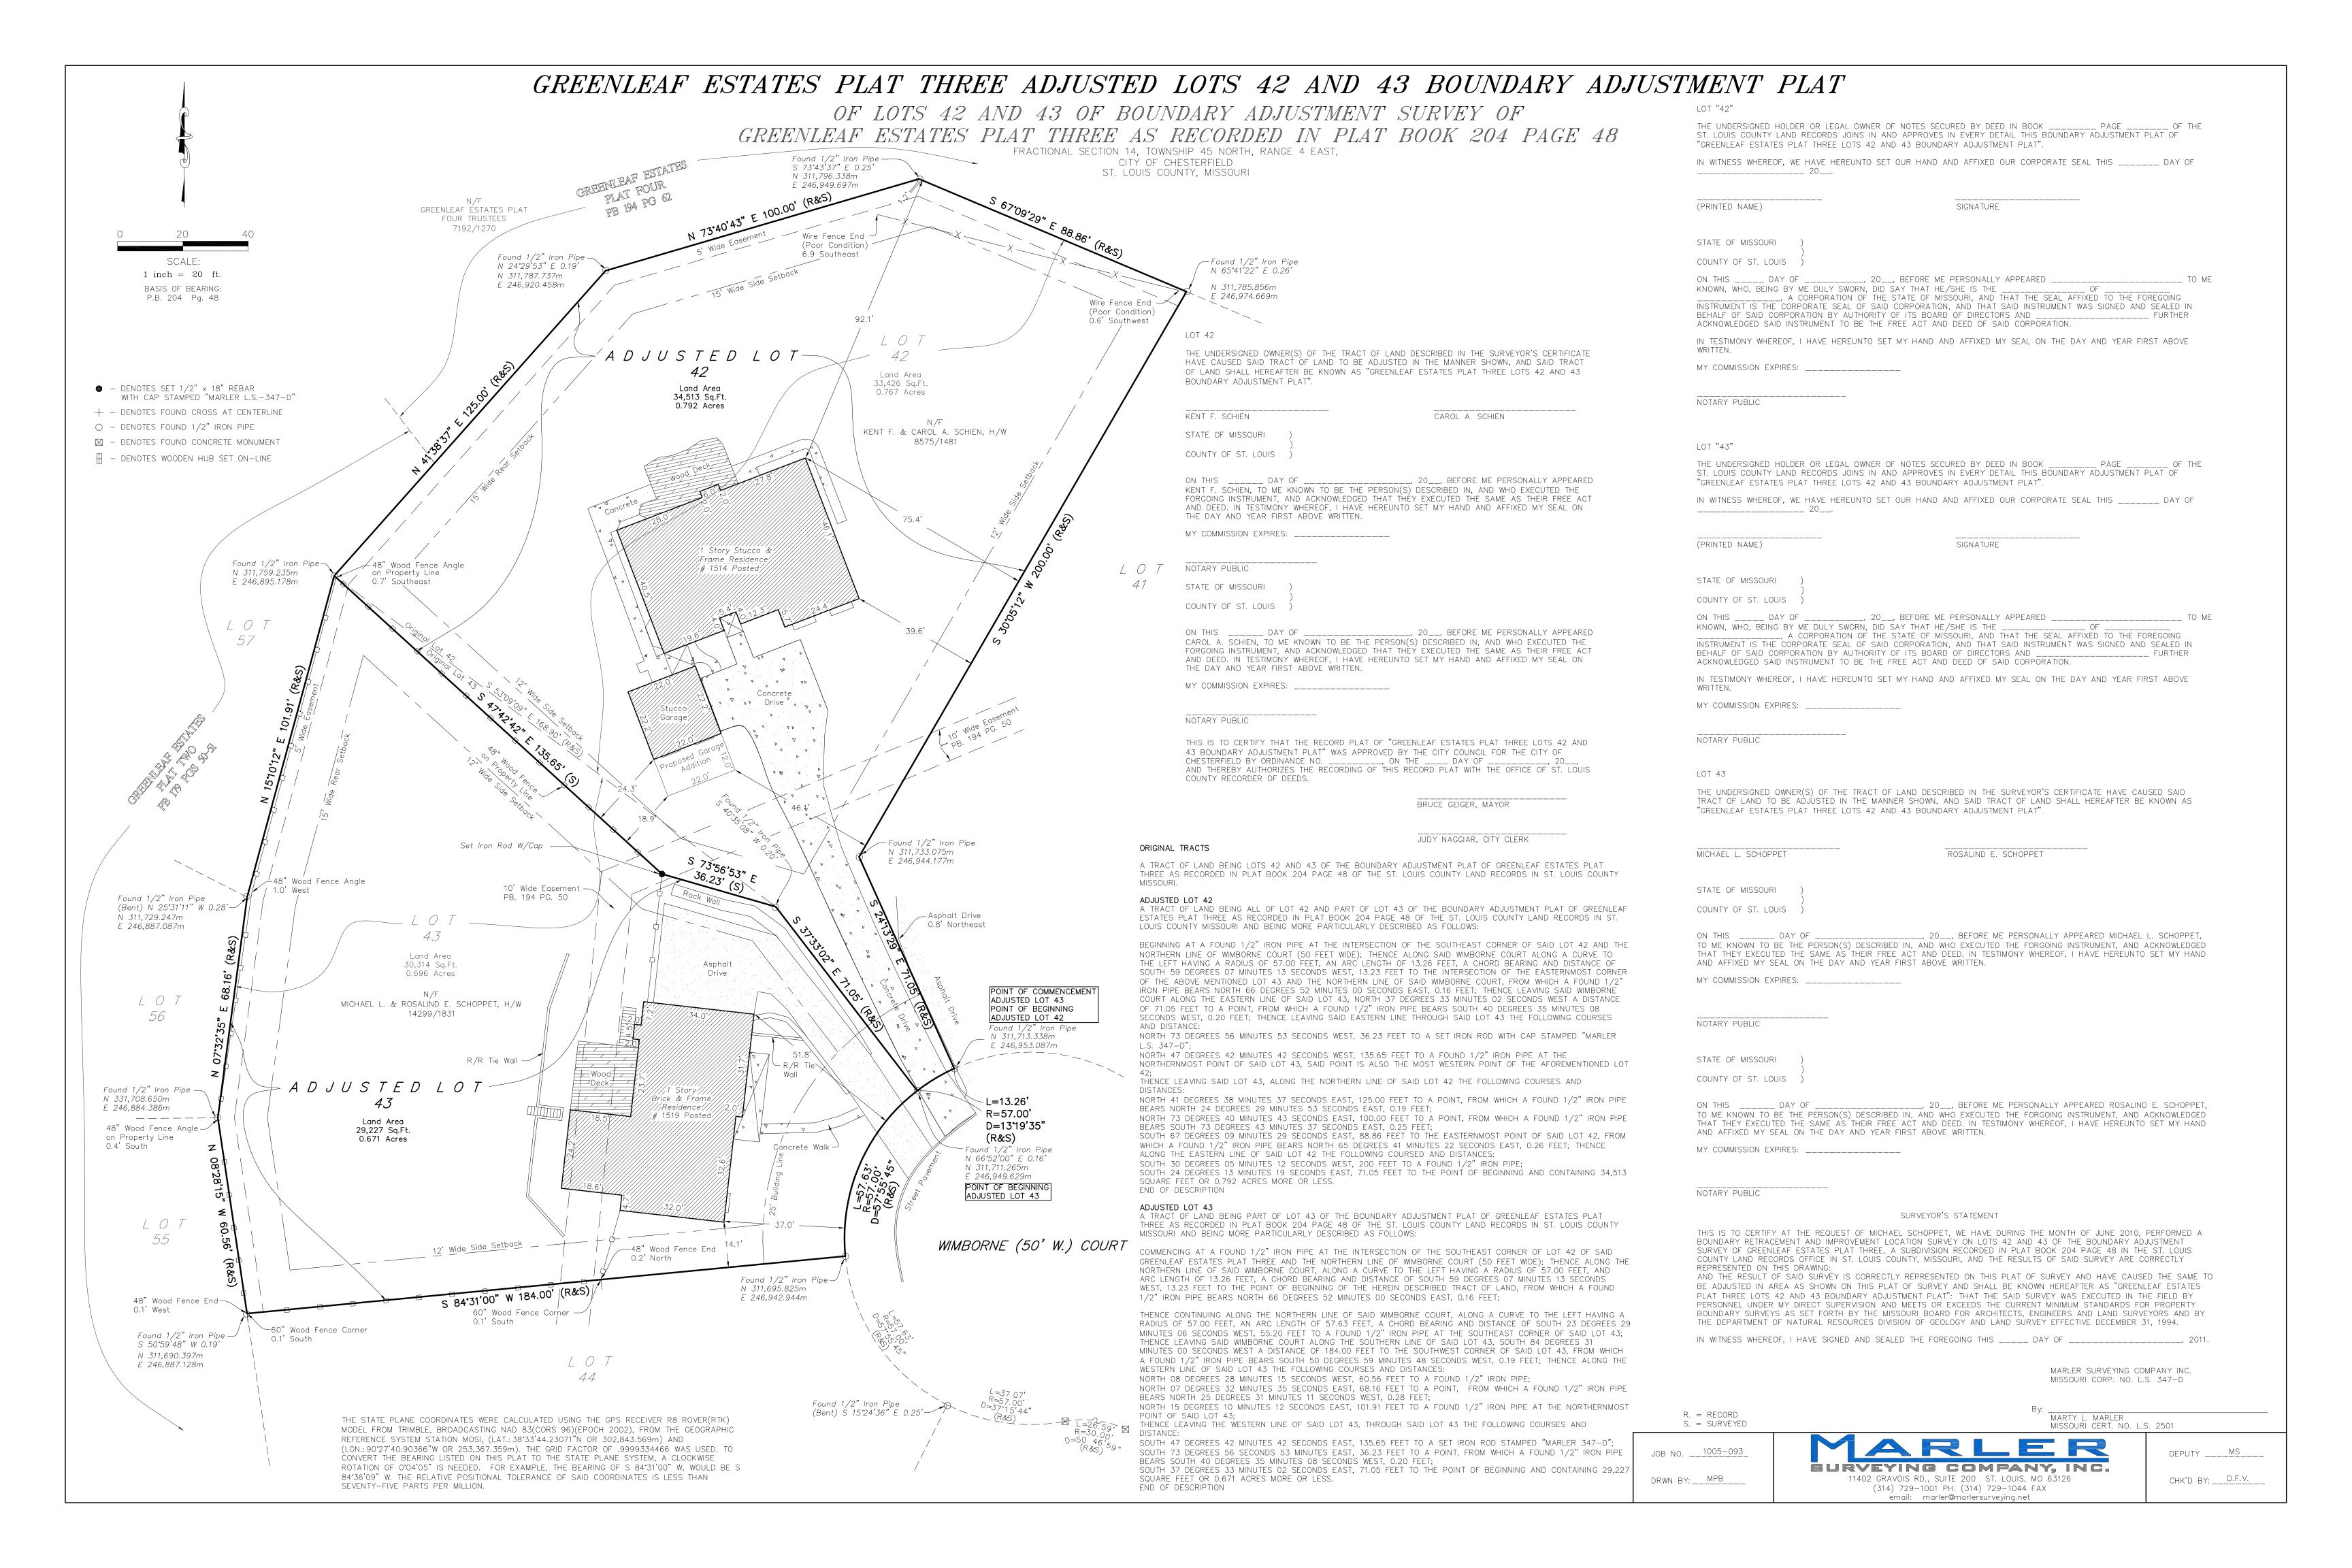

| <b>ORDINANCE</b> | NO  |
|------------------|-----|
| ORDINANCE        | NO. |

AN ORDINANCE PROVIDING FOR THE APPROVAL OF A BOUNDARY ADJUSTMENT PLAT FOR GREENLEAF ESTATES LOTS 42 AND 43 ZONED "R1" RESIDENCE DISTRICT LOCATED NORTHWEST OF THE INTERSECTION OF WIMBORNE COURT AND GREENLEAF VALLEY DRIVE.

**WHEREAS,** Alison Marischen with Polsinelli Shughart PC, on behalf of Kent and Carol Schien, has proposed a Boundary Adjustment Plat for the aforementioned tracts; and,

**WHEREAS,** the purpose of said Boundary Adjustment Plat is to increase the lot size of 1514 Wimborne Court; and,

## NOW THEREFORE BE IT ORDAINED BY THE CITY COUNCIL OF THE CITY OF CHESTERFIELD, ST. LOUIS COUNTY, MISSOURI, AS FOLLOWS:

<u>Section 1.</u> The Boundary Adjustment Plat for Greenleaf Estates Lot 42 and Greenleaf Estates Lot 43 which is attached hereto as Exhibit 1 and made part hereof as is fully set out herein is hereby approved; the owner is directed to record the plat with the St. Louis County Recorder of Deeds Office.