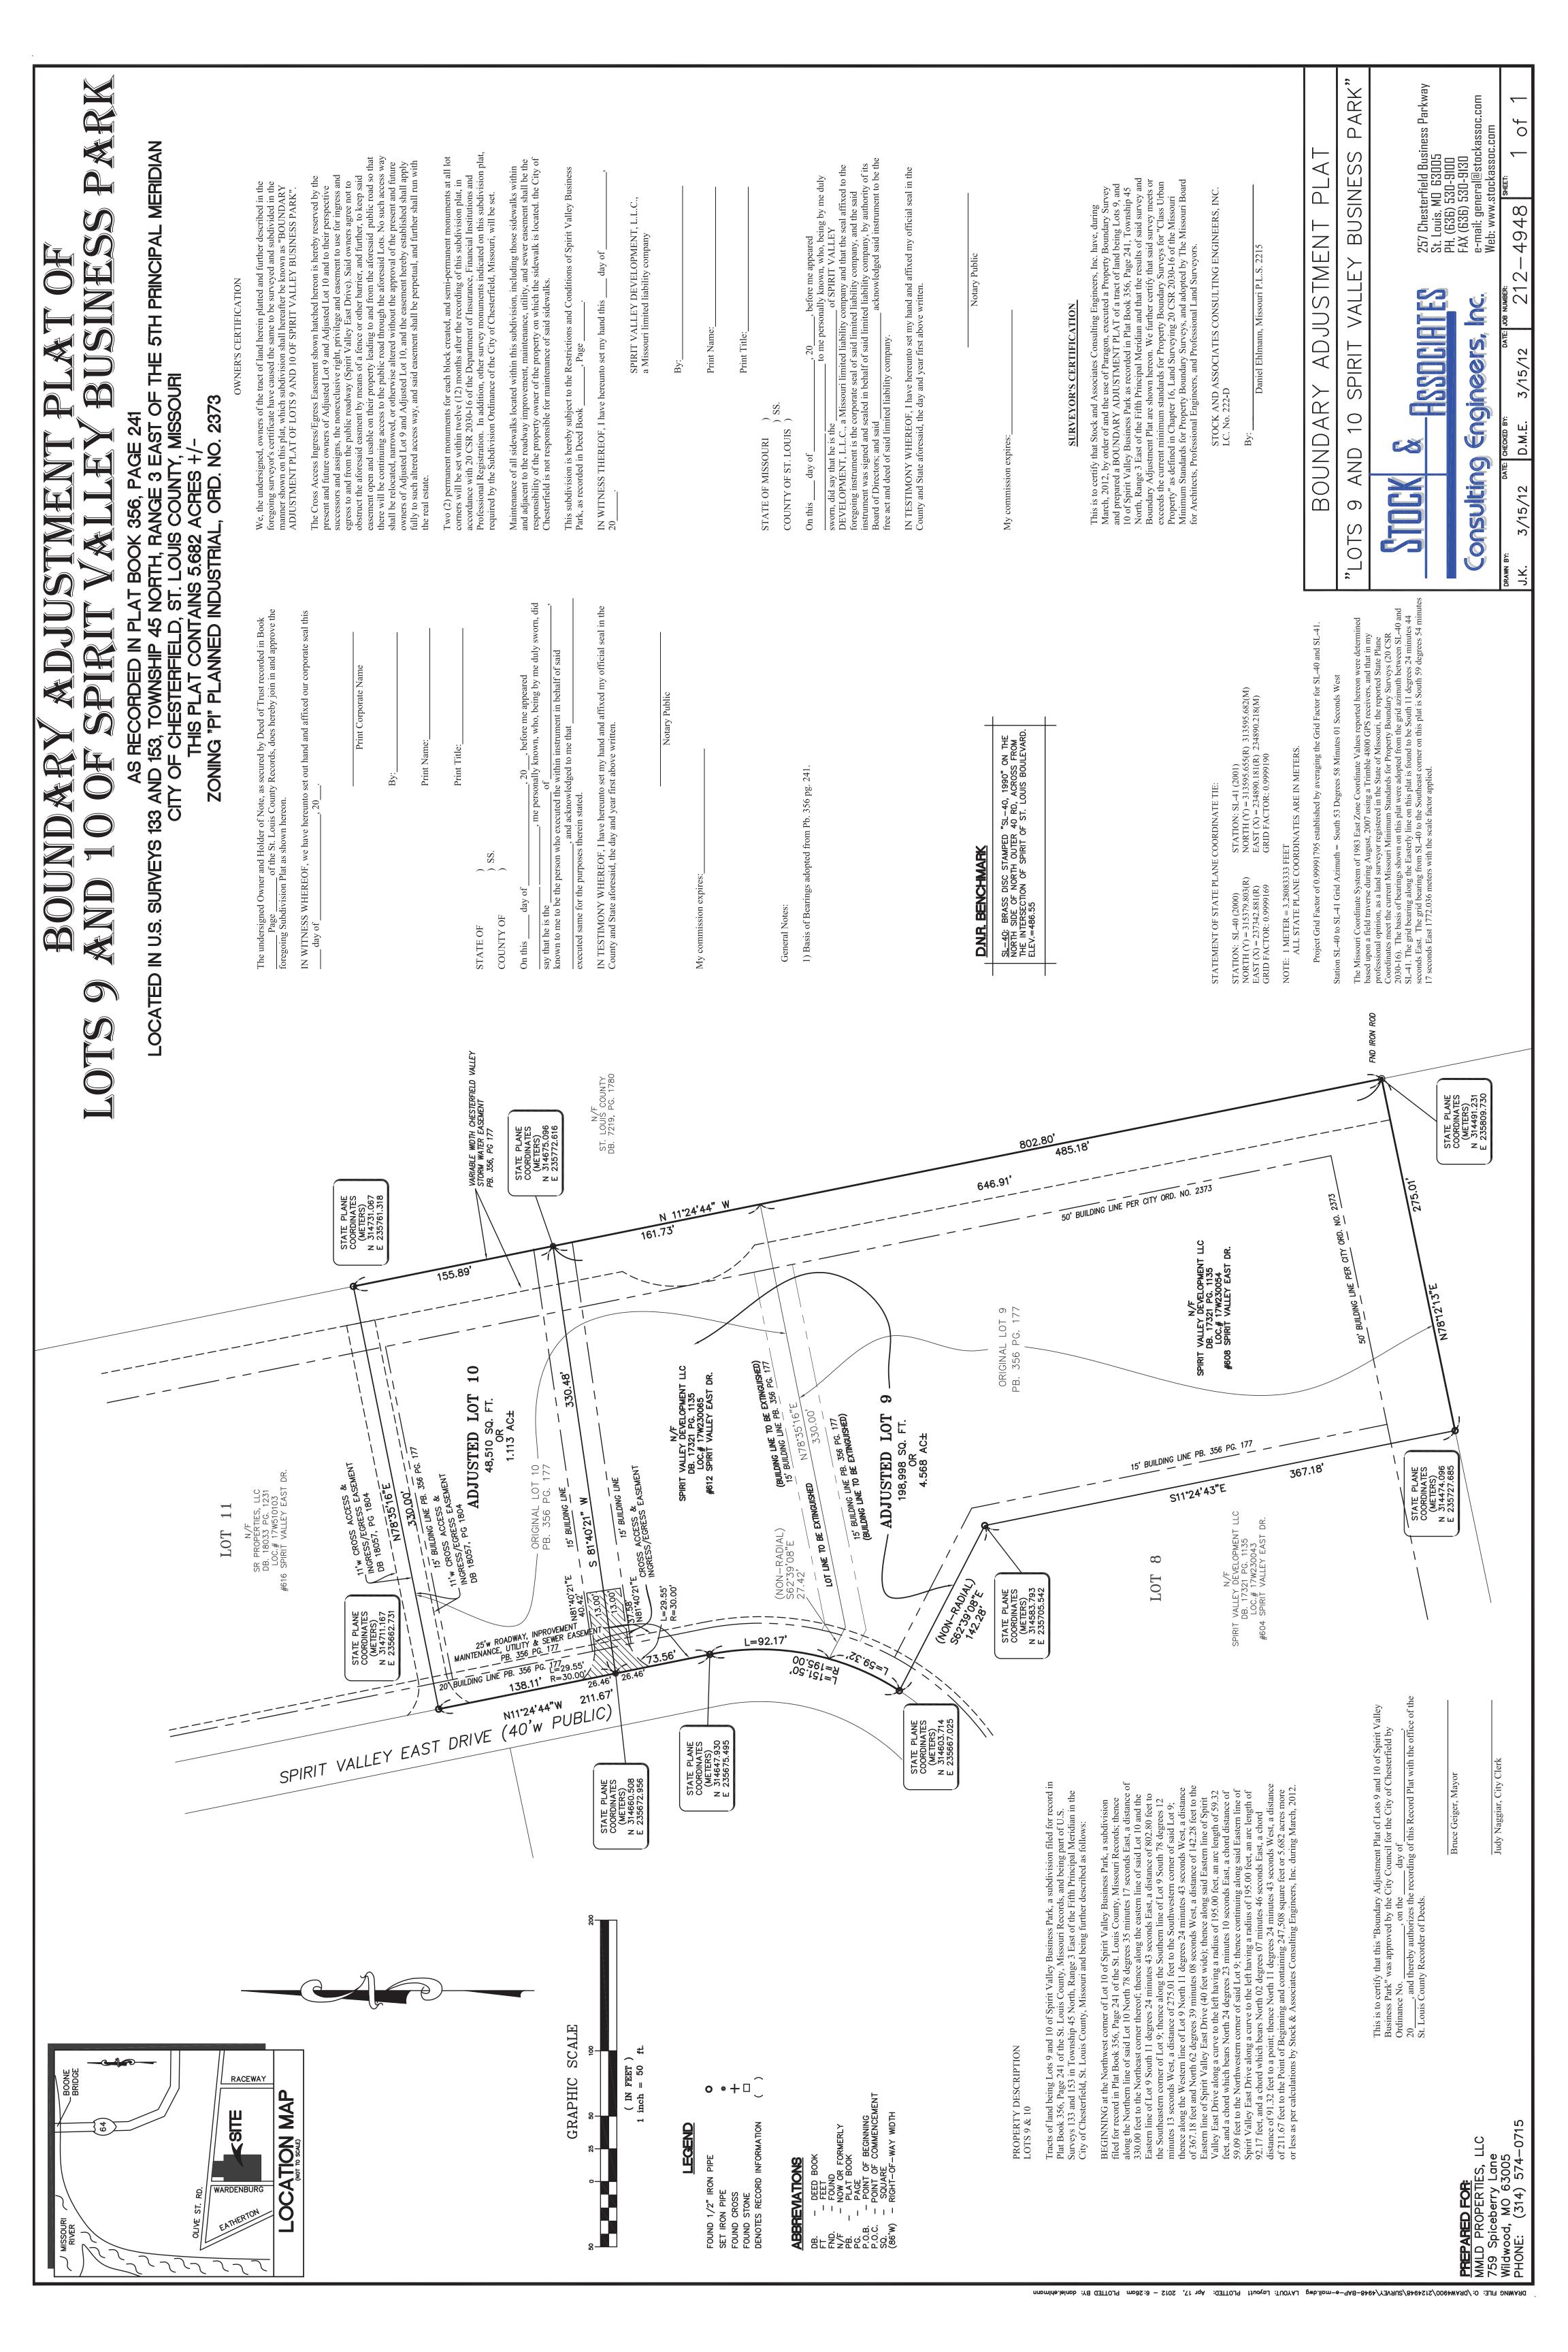

| DILL NO. 2004                                                                                                                                            | ODDA                                                        | ANCENO                              |
|----------------------------------------------------------------------------------------------------------------------------------------------------------|-------------------------------------------------------------|-------------------------------------|
| BILL NO2881                                                                                                                                              | ORDIN                                                       | ANCE NO.                            |
| AN ORDINANCE PROVIDING ADJUSTMENT PLAT FOR LOTS 9 FOR A 5.682 ACRE TRACT OF DISTRICT LOCATED AT 608 AND 17W230065).                                      | AND 10 OF SPIRIT VALLE<br>LAND ZONED "PI" PLAN              | EY BUSINESS PARK<br>NNED INDUSTRIAL |
| WHEREAS, Stock and Associates Capproval the Boundary Adjustment Pla<br>Industrial District located at 608 Spirit Va                                      | at for a 5.682 acre tract of lan                            | d zoned "PI" Planned                |
| WHEREAS, the purpose of said Bou                                                                                                                         | ındary Adjustment Plat is to adju                           | st the lot sizes; and,              |
| WHEREAS, the Department of P<br>Boundary Adjustment Plat in accordar<br>Chesterfield and has found it to be in<br>forwarded said Boundary Adjustment Pla | nce with the Subdivision Order compliance with all applicab | inance of the City of               |
| NOW THEREFORE BE IT ORD<br>OF CHESTERFIELD, ST. LOUIS CO                                                                                                 |                                                             |                                     |
| Section 1. The Boundary Adjustmer Valley Business Park, which is made p approved; the owner is directed to record Office.                                | part hereof and attached hereto                             | as Exhibit 1, is hereby             |
| Section 2. The Mayor and City Clerk the said Boundary Adjustment Plat by aft Chesterfield as required on the said document.                              | fixing their signatures and the of                          |                                     |
| Section 3. The Ordinance shall be approval.                                                                                                              | in full force and effect from an                            | d after its passage and             |
| Passed and approved this                                                                                                                                 | day of                                                      | , 2012.                             |

ATTEST:

CITY CLERK

MAYOR